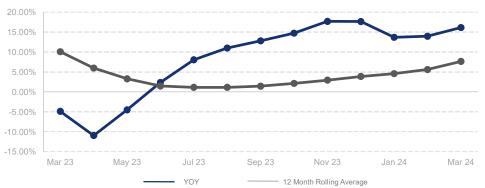

## Highlights:

- Median Sales Price is up 7.6% over a 12 month rolling average and up 16.1% from the same month last year.
- Inventory of Homes for Sale is down 25.9% over a 12 month rolling average and down 1.4% from the same month last year.
- Closes Sales are down 9.8% over a 12 month rolling average and down 1.0% from the same month last year.

## % Change in Median Price

7.6%
Year-Over-Year Change
12 Month Average
Median Sales Price