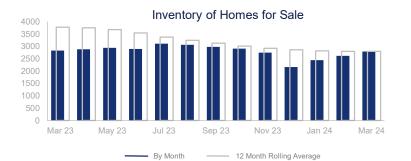

## Highlights:

- Median Sales Price is up 7.6% over a 12 month rolling average and up 16.1% from the same month last year.
- Inventory of Homes for Sale is down 25.9% over a 12 month rolling average and down 1.4% from the same month last year.
- Closes Sales are down 9.8% over a 12 month rolling average and down 1.0% from the same month last year.

|                             | March 2023  |          | March 2024  | +/-    |
|-----------------------------|-------------|----------|-------------|--------|
| New Listings                | 1915        | ~        | 1909        | -0.3%  |
| Pending Sales               | 1357        | ~~~      | 1261        | -7.1%  |
| Closed Sales                | 1724        | ~~~      | 1707        | -1.0%  |
| Median Sales Price          | \$999,000   |          | \$1,160,000 | 16.1%  |
| Average Sales Price         | \$1,314,211 | ~~~      | \$1,501,117 | 14.2%  |
| List to Sale Price Ratio    | 98.2%       |          | 101.1%      | 3.0%   |
| Days on Market              | 39          | <b>\</b> | 24          | -38.5% |
| Inventory of Homes for Sale | 2827        | ~        | 2788        | -1.4%  |
| Months Supply of Inventory  | 1.7         | ~~~      | 1.8         | 5.9%   |

| 12 Month Avg | + / -  |
|--------------|--------|
| 1739         | -12.4% |
| 1197         | 10.3%  |
| 1588         | -9.8%  |
| \$1,084,889  | 7.6%   |
| \$1,430,057  | 7.9%   |
| 100.0%       | -0.6%  |
| 25           | -6.6%  |
| 2792         | -25.9% |
| 1.8          | -3.6%  |