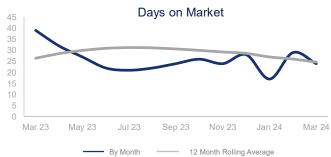

|                             | March 2023  |          | March 2024  | +/-    |
|-----------------------------|-------------|----------|-------------|--------|
| New Listings                | 1915        | ~        | 1909        | -0.3%  |
| Pending Sales               | 1357        | ~~~      | 1261        | -7.1%  |
| Closed Sales                | 1724        | ~~~      | 1707        | -1.0%  |
| Median Sales Price          | \$999,000   |          | \$1,160,000 | 16.1%  |
| Average Sales Price         | \$1,314,211 | ~~~      | \$1,501,117 | 14.2%  |
| List to Sale Price Ratio    | 98.2%       |          | 101.1%      | 3.0%   |
| Days on Market              | 39          | <b>\</b> | 24          | -38.5% |
| Inventory of Homes for Sale | 2827        | ~        | 2788        | -1.4%  |
| Months Supply of Inventory  | 1.7         | ~~~      | 1.8         | 5.9%   |

| 12 Month Avg | + / -  |
|--------------|--------|
| 1739         | -12.4% |
| 1197         | 10.3%  |
| 1588         | -9.8%  |
| \$1,084,889  | 7.6%   |
| \$1,430,057  | 7.9%   |
| 100.0%       | -0.6%  |
| 25           | -6.6%  |
| 2792         | -25.9% |
| 1.8          | -3.6%  |