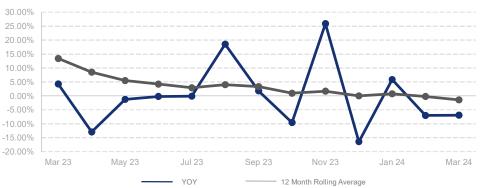

## % Change in Median Price

## Highlights:

- Median Sales Price is down 1.4% over a 12 month rolling average and down 6.9% from the same month last year.
- Inventory of Homes for Sale is up 15.1% over a 12 month rolling average and up 2.8% from the same month last year.
- Closed Sales are down 7.9% over a 12 month rolling average and down 28.4% from the same month last year.