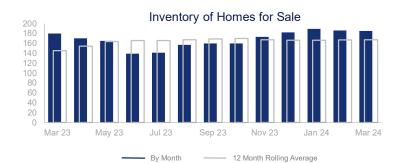

## Highlights:

- Median Sales Price is down 1.4% over a 12 month rolling average and down 6.9% from the same month last year.
- Inventory of Homes for Sale is up 15.1% over a 12 month rolling average and up 2.8% from the same month last year.
- Closed Sales are down 7.9% over a 12 month rolling average and down 28.4% from the same month last year.

|                             | March 2023 |            | March 2024 | +/-    |
|-----------------------------|------------|------------|------------|--------|
| New Listings                | 74         | ~~~        | 61         | -17.6% |
| Pending Sales               | 70         | ~~~        | 71         | 1.4%   |
| Closed Sales                | 74         |            | 53         | -28.4% |
| Median Sales Price          | \$385,669  | ~~~        | \$359,038  | -6.9%  |
| Average Sales Price         | \$393,472  | ~~~        | \$377,797  | -4.0%  |
| Days on Market              | 62         | ~~~        | 86         | 38.7%  |
| Inventory of Homes for Sale | 180        |            | 185        | 2.8%   |
| Months Supply of Inventory  | 2.4        | ~~~        | 3.5        | 43.6%  |
| Single Family Permits       | 0          | <b>///</b> | 32         |        |

| 12 Month Avg | + / - |
|--------------|-------|
| 67           | -4.6% |
| 60           | 5.4%  |
| 52           | -7.9% |
| \$376,905    | -1.4% |
| \$414,476    | 1.3%  |
| 68           | 81.0% |
| 167          | 15.1% |
| 3.3          | 15.1% |
| 22           | 47.0% |
|              |       |