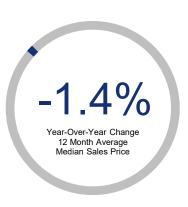

## Highlights:

- Median Sales Price is down 1.4% over a 12 month rolling average and down 6.9% from the same month last year.
- Inventory of Homes for Sale is up 15.1% over a 12 month rolling average and up 2.8% from the same month last year.
- Closed Sales are down 7.9% over a 12 month rolling average and down 28.4% from the same month last year.