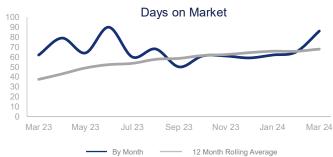

|                             | March 2023 |            | March 2024 | +/-    |
|-----------------------------|------------|------------|------------|--------|
| New Listings                | 74         | ~~~        | 61         | -17.6% |
| Pending Sales               | 70         | ~~~        | 71         | 1.4%   |
| Closed Sales                | 74         |            | 53         | -28.4% |
| Median Sales Price          | \$385,669  | ~~~        | \$359,038  | -6.9%  |
| Average Sales Price         | \$393,472  | ~~~        | \$377,797  | -4.0%  |
| Days on Market              | 62         | ~~~        | 86         | 38.7%  |
| Inventory of Homes for Sale | 180        |            | 185        | 2.8%   |
| Months Supply of Inventory  | 2.4        | ~~~        | 3.5        | 43.6%  |
| Single Family Permits       | 0          | <b>///</b> | 32         |        |

| 12 Month Avg | + / - |
|--------------|-------|
| 67           | -4.6% |
| 60           | 5.4%  |
| 52           | -7.9% |
| \$376,905    | -1.4% |
| \$414,476    | 1.3%  |
| 68           | 81.0% |
| 167          | 15.1% |
| 3.3          | 15.1% |
| 22           | 47.0% |
|              |       |