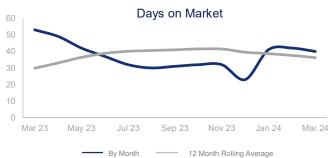

|                             | March 2023 |          | March 2024 | + / -  |
|-----------------------------|------------|----------|------------|--------|
| New Listings                | 3386       | ~~~      | 3639       | 7.5%   |
| Pending Sales               | 2956       |          | 3268       | 10.6%  |
| Closed Sales                | 2923       | ~~~      | 2623       | -10.3% |
| Median Sales Price          | \$400,000  |          | \$430,000  | 7.5%   |
| Average Sales Price         | \$474,781  |          | \$535,733  | 12.8%  |
| List to Sale Price Ratio    | 97.7%      | <b>/</b> | 98.4%      | 0.7%   |
| Days on Market              | 53         | ~        | 40         | -24.5% |
| Inventory of Homes for Sale | 6019       |          | 5001       | -16.9% |
| Months Supply of Inventory  | 2.4        | <u></u>  | 2.0        | -16.7% |
| Single Family Permits       | 1200       | \        | 532        | -55.7% |

| 12 Month Avg | +/-    |
|--------------|--------|
| 3222         | -21.4% |
| 2590         | -6.5%  |
| 2421         | -6.7%  |
| \$416,629    | -1.2%  |
| \$507,750    | 2.6%   |
| 98.6%        | -1.1%  |
| 36           | 21.3%  |
| 5451         | -30.9% |
| 2.2          | -11.9% |
| 605          | 49.8%  |
|              |        |