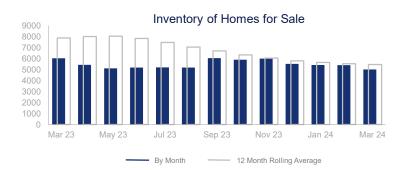

## Highlights:

- Median Sales Price is down 1.2% over a 12 month rolling average but up 7.5% from the same month last year.
- Inventory of Homes for Sale is down 30.9% over a 12 month rolling average and down 16.9% from the same month last year.
- Closed Sales are down 6.7% over a 12 month rolling average and down 10.3% from the same month last year.

|                             | March 2023 |          | March 2024 | + / -  |
|-----------------------------|------------|----------|------------|--------|
| New Listings                | 3386       | ~~~      | 3639       | 7.5%   |
| Pending Sales               | 2956       |          | 3268       | 10.6%  |
| Closed Sales                | 2923       | ~~~      | 2623       | -10.3% |
| Median Sales Price          | \$400,000  |          | \$430,000  | 7.5%   |
| Average Sales Price         | \$474,781  |          | \$535,733  | 12.8%  |
| List to Sale Price Ratio    | 97.7%      | <b>/</b> | 98.4%      | 0.7%   |
| Days on Market              | 53         | ~        | 40         | -24.5% |
| Inventory of Homes for Sale | 6019       |          | 5001       | -16.9% |
| Months Supply of Inventory  | 2.4        | <u></u>  | 2.0        | -16.7% |
| Single Family Permits       | 1200       | \        | 532        | -55.7% |

| 12 Month Avg | +/-    |
|--------------|--------|
| 3222         | -21.4% |
| 2590         | -6.5%  |
| 2421         | -6.7%  |
| \$416,629    | -1.2%  |
| \$507,750    | 2.6%   |
| 98.6%        | -1.1%  |
| 36           | 21.3%  |
| 5451         | -30.9% |
| 2.2          | -11.9% |
| 605          | 49.8%  |
|              |        |