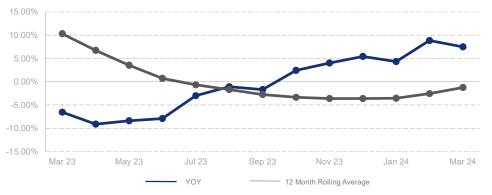

## % Change in Median Price

|                             | March 2023 |          | March 2024 | + / -  |
|-----------------------------|------------|----------|------------|--------|
| New Listings                | 3386       | ~~~      | 3639       | 7.5%   |
| Pending Sales               | 2956       |          | 3268       | 10.6%  |
| Closed Sales                | 2923       | ~~~      | 2623       | -10.3% |
| Median Sales Price          | \$400,000  |          | \$430,000  | 7.5%   |
| Average Sales Price         | \$474,781  |          | \$535,733  | 12.8%  |
| List to Sale Price Ratio    | 97.7%      | <b>/</b> | 98.4%      | 0.7%   |
| Days on Market              | 53         | ~        | 40         | -24.5% |
| Inventory of Homes for Sale | 6019       |          | 5001       | -16.9% |
| Months Supply of Inventory  | 2.4        | <u></u>  | 2.0        | -16.7% |
| Single Family Permits       | 1200       | \        | 532        | -55.7% |

| 12 Month Avg | +/-    |
|--------------|--------|
| 3222         | -21.4% |
| 2590         | -6.5%  |
| 2421         | -6.7%  |
| \$416,629    | -1.2%  |
| \$507,750    | 2.6%   |
| 98.6%        | -1.1%  |
| 36           | 21.3%  |
| 5451         | -30.9% |
| 2.2          | -11.9% |
| 605          | 49.8%  |
|              |        |