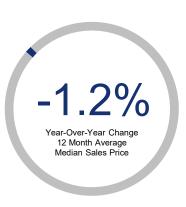

## Highlights:

- Median Sales Price is down 1.2% over a 12 month rolling average but up 7.5% from the same month last year.
- Inventory of Homes for Sale is down 30.9% over a 12 month rolling average and down 16.9% from the same month last year.
- Closed Sales are down 6.7% over a 12 month rolling average and down 10.3% from the same month last year.

| 12 Month Avg | +/-    |
|--------------|--------|
| 3222         | -21.4% |
| 2590         | -6.5%  |
| 2421         | -6.7%  |
| \$416,629    | -1.2%  |
| \$507,750    | 2.6%   |
| 98.6%        | -1.1%  |
| 36           | 21.3%  |
| 5451         | -30.9% |
| 2.2          | -11.9% |
| 605          | 49.8%  |
|              |        |