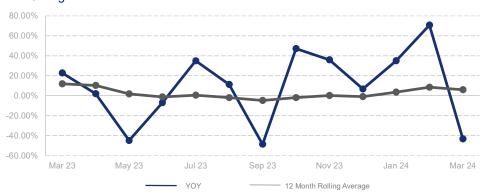

## % Change in Median Price

## Highlights:

- Median Sales Price is up 6.0% over a 12 month rolling average but down 43.2% from the same month last year.
- Inventory of Homes for Sale is down 10.7% over a 12 month rolling average and down 5.6% from the same month last year.
- Closed Sales are down 22.1% over a 12 month rolling average and down 71.4% from the same month last year.