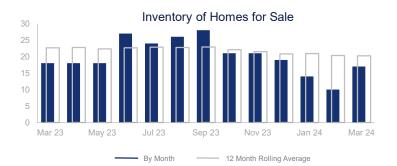

## Highlights:

- Median Sales Price is up 6.0% over a 12 month rolling average but down 43.2% from the same month last year.
- Inventory of Homes for Sale is down 10.7% over a 12 month rolling average and down 5.6% from the same month last year.
- Closed Sales are down 22.1% over a 12 month rolling average and down 71.4% from the same month last year.

+/0.0%
-60.0%
-71.4%
-43.2%
-47.5%
-23.8%
36.3%
-5.6%

|                             | March 2023 |          | March 2024 |  |
|-----------------------------|------------|----------|------------|--|
| New Listings                | 8          | \\       | 8          |  |
| Pending Sales               | 5          | ~~~      | 2          |  |
| Closed Sales                | 7          | <b>~</b> | 2          |  |
| Median Sales Price          | \$229,000  | ~~~      | \$130,000  |  |
| Average Sales Price         | \$247,571  | <b>→</b> | \$130,000  |  |
| List to Sale Price Ratio    | 94.6%      | ~~~      | 72.1%      |  |
| Days on Market              | 124        | \        | 169        |  |
| Inventory of Homes for Sale | 18         | _~~      | 17         |  |
| Months Supply of Inventory  | 3.3        | _~~      | 3.8        |  |
| Single Family Permits       | 0          |          | 0          |  |

| 12 Month Avg | +/-     |  |
|--------------|---------|--|
| 6            | -14.4%  |  |
| 4            | -9.4%   |  |
| 4            | -22.1%  |  |
| \$247,645    | 6.0%    |  |
| \$244,968    | 1.1%    |  |
| 88.8%        | -5.0%   |  |
| 65           | -6.2%   |  |
| 20           | -10.7%  |  |
| 3.8          | 2.0%    |  |
| 0            | -100.0% |  |