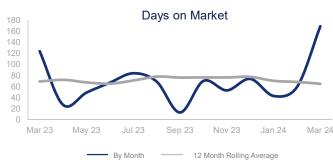

+/0.0%
-60.0%
-71.4%
-43.2%
-47.5%
-23.8%
36.3%
-5.6%

|                             | March 2023 |          | March 2024 |  |
|-----------------------------|------------|----------|------------|--|
| New Listings                | 8          | \\       | 8          |  |
| Pending Sales               | 5          | ~~~      | 2          |  |
| Closed Sales                | 7          | <b>~</b> | 2          |  |
| Median Sales Price          | \$229,000  | ~~~      | \$130,000  |  |
| Average Sales Price         | \$247,571  | <b>→</b> | \$130,000  |  |
| List to Sale Price Ratio    | 94.6%      | ~~~      | 72.1%      |  |
| Days on Market              | 124        | \        | 169        |  |
| Inventory of Homes for Sale | 18         | _~~      | 17         |  |
| Months Supply of Inventory  | 3.3        | _~~      | 3.8        |  |
| Single Family Permits       | 0          |          | 0          |  |

| 12 Month Avg | +/-     |  |
|--------------|---------|--|
| 6            | -14.4%  |  |
| 4            | -9.4%   |  |
| 4            | -22.1%  |  |
| \$247,645    | 6.0%    |  |
| \$244,968    | 1.1%    |  |
| 88.8%        | -5.0%   |  |
| 65           | -6.2%   |  |
| 20           | -10.7%  |  |
| 3.8          | 2.0%    |  |
| 0            | -100.0% |  |