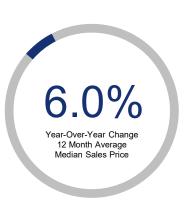

## Highlights:

- Median Sales Price is up 6.0% over a 12 month rolling average but down 43.2% from the same month last year.
- Inventory of Homes for Sale is down 10.7% over a 12 month rolling average and down 5.6% from the same month last year.
- Closed Sales are down 22.1% over a 12 month rolling average and down 71.4% from the same month last year.