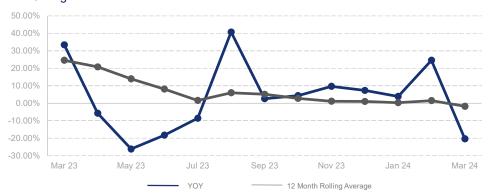

## Highlights:

- Median Sales Price is down 1.8% over a 12 month rolling average and down 20.4% from the same month last year.
- Inventory of Homes for Sale is up 49.0% over a 12 month rolling average and up 66.7% from the same month last year.
- Closed Sales are up 3.0% over a 12 month rolling average and up 57.1% from the same month last year.

## % Change in Median Price