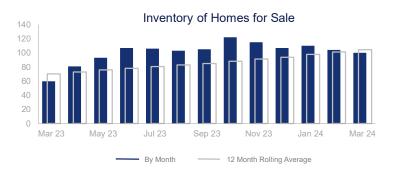

## Highlights:

- Median Sales Price is down 1.8% over a 12 month rolling average and down 20.4% from the same month last year.
- Inventory of Homes for Sale is up 49.0% over a 12 month rolling average and up 66.7% from the same month last year.
- Closed Sales are up 3.0% over a 12 month rolling average and up 57.1% from the same month last year.

|                             | March 2023 |             | March 2024 | + / -  |
|-----------------------------|------------|-------------|------------|--------|
| New Listings                | 25         | ~~~~        | 23         | -8.0%  |
| Pending Sales               | 24         | <b>~~~~</b> | 20         | -16.7% |
| Closed Sales                | 14         | ~~~         | 22         | 57.1%  |
| Median Sales Price          | \$237,500  | <b>~~~</b>  | \$188,950  | -20.4% |
| Average Sales Price         | \$260,086  | /           | \$485,534  | 86.7%  |
| List to Sale Price Ratio    | 91.2%      | ~~/         | 97.9%      | 7.3%   |
| Days on Market              | 90         | ~~~~        | 88         | -2.2%  |
| Inventory of Homes for Sale | 60         |             | 100        | 66.7%  |
| Months Supply of Inventory  | 3.0        |             | 4.9        | 63.3%  |
| Single Family Permits       | 0          | ~           | 0          |        |

| 12 Month Avg | + / -  |  |  |
|--------------|--------|--|--|
| 29           | 9.8%   |  |  |
| 16           | -5.0%  |  |  |
| 20           | 3.0%   |  |  |
| \$230,471    | -1.8%  |  |  |
| \$282,730    | 7.9%   |  |  |
| 93.7%        | -6.0%  |  |  |
| 68           | 29.4%  |  |  |
| 104          | 49.0%  |  |  |
| 5.3          | 63.1%  |  |  |
| 2            | -66.0% |  |  |