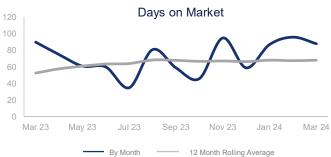

|                             | March 2023 |             | March 2024 | + / -  |
|-----------------------------|------------|-------------|------------|--------|
| New Listings                | 25         | ~~~~        | 23         | -8.0%  |
| Pending Sales               | 24         | <b>~~~~</b> | 20         | -16.7% |
| Closed Sales                | 14         | ~~~         | 22         | 57.1%  |
| Median Sales Price          | \$237,500  | <b>~~~</b>  | \$188,950  | -20.4% |
| Average Sales Price         | \$260,086  | /           | \$485,534  | 86.7%  |
| List to Sale Price Ratio    | 91.2%      | ~~/         | 97.9%      | 7.3%   |
| Days on Market              | 90         | ~~~~        | 88         | -2.2%  |
| Inventory of Homes for Sale | 60         |             | 100        | 66.7%  |
| Months Supply of Inventory  | 3.0        |             | 4.9        | 63.3%  |
| Single Family Permits       | 0          | ~           | 0          |        |

| 12 Month Avg | + / -  |  |  |
|--------------|--------|--|--|
| 29           | 9.8%   |  |  |
| 16           | -5.0%  |  |  |
| 20           | 3.0%   |  |  |
| \$230,471    | -1.8%  |  |  |
| \$282,730    | 7.9%   |  |  |
| 93.7%        | -6.0%  |  |  |
| 68           | 29.4%  |  |  |
| 104          | 49.0%  |  |  |
| 5.3          | 63.1%  |  |  |
| 2            | -66.0% |  |  |