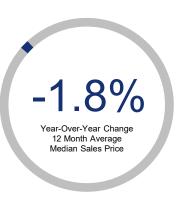

## Highlights:

- Median Sales Price is down 1.8% over a 12 month rolling average and down 20.4% from the same month last year.
- Inventory of Homes for Sale is up 49.0% over a 12 month rolling average and up 66.7% from the same month last year.
- Closed Sales are up 3.0% over a 12 month rolling average and up 57.1% from the same month last year.