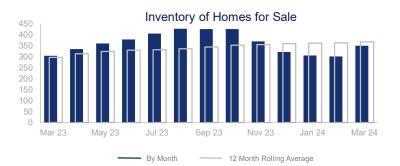

|                             | March 2023 |     | March 2024 | +/-   |
|-----------------------------|------------|-----|------------|-------|
| New Listings                | 134        | ~~~ | 167        | 24.6% |
| Pending Sales               | 82         | ~~~ | 89         | 8.5%  |
| Closed Sales                | 82         |     | 104        | 26.8% |
| Median Sales Price          | \$435,000  | ~~~ | \$423,250  | -2.7% |
| Average Sales Price         | \$440,814  | ~~~ | \$460,591  | 4.5%  |
| List to Sale Price Ratio    | 96.5%      | ~~~ | 95.7%      | -0.8% |
| Days on Market              | 66         | ~~~ | 76         | 15.2% |
| Inventory of Homes for Sale | 304        |     | 349        | 14.8% |
| Months Supply of Inventory  | 2.9        |     | 3.5        | 20.7% |
| Single Family Permits       | 36         | ~~~ | 56         | 55.6% |

| 12 Month Avg | +/-   |
|--------------|-------|
| 141          | -8.8% |
| 89           | -6.4% |
| 94           | -3.7% |
| \$420,167    | -2.8% |
| \$456,493    | -2.8% |
| 95.6%        | -3.2% |
| 68           | 85.4% |
| 367          | 23.7% |
| 3.7          | 41.1% |
| 39           | 48.2% |
|              |       |