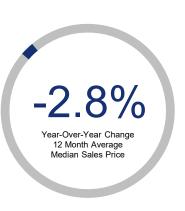

## Highlights:

- Median Sales Price is down 2.8% over a 12 month rolling average and down 2.7% from the same month last year.
- Inventory of Homes for Sale is up 23.7% over a 12 month rolling average and up 14.8% from the same month last year.
- Single Family Permits are up 48.2% over a 12 month rolling average and up 55.6% from the same month last year.