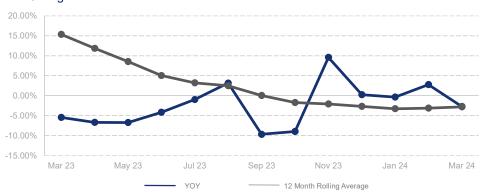

## % Change in Median Price

## Highlights:

- Median Sales Price is down 2.8% over a 12 month rolling average and down 2.7% from the same month last year.
- Inventory of Homes for Sale is up 23.7% over a 12 month rolling average and up 14.8% from the same month last year.
- Single Family Permits are up 48.2% over a 12 month rolling average and up 55.6% from the same month last year.