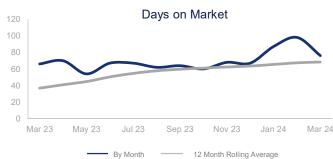

|                             | March 2023 |     | March 2024 | +/-   |
|-----------------------------|------------|-----|------------|-------|
| New Listings                | 134        | ~~~ | 167        | 24.6% |
| Pending Sales               | 82         | ~~~ | 89         | 8.5%  |
| Closed Sales                | 82         |     | 104        | 26.8% |
| Median Sales Price          | \$435,000  | ~~~ | \$423,250  | -2.7% |
| Average Sales Price         | \$440,814  | ~~~ | \$460,591  | 4.5%  |
| List to Sale Price Ratio    | 96.5%      | ~~~ | 95.7%      | -0.8% |
| Days on Market              | 66         | ~~~ | 76         | 15.2% |
| Inventory of Homes for Sale | 304        |     | 349        | 14.8% |
| Months Supply of Inventory  | 2.9        |     | 3.5        | 20.7% |
| Single Family Permits       | 36         | ~~~ | 56         | 55.6% |

| 12 Month Avg | +/-   |
|--------------|-------|
| 141          | -8.8% |
| 89           | -6.4% |
| 94           | -3.7% |
| \$420,167    | -2.8% |
| \$456,493    | -2.8% |
| 95.6%        | -3.2% |
| 68           | 85.4% |
| 367          | 23.7% |
| 3.7          | 41.1% |
| 39           | 48.2% |
|              |       |