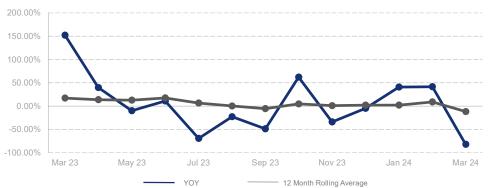

78.7% |
| List to Sale Price Ratio    | 102.8%     | \\\\\\\\\\\\\\\\\\\\\\\\\\\\\\\\\\\\\\ | 79.4%      | -22.8% |
| Days on Market              | 123        | ~~~                                    | 15         | -87.8% |
| Inventory of Homes for Sale | 36         |                                        | 41         | 13.9%  |
| Months Supply of Inventory  | 5.8        | <b></b>                                | 10.0       | 74.3%  |
| Single Family Permits       | 0          |                                        | 2          |        |

| +/-    |  |  |
|--------|--|--|
| -23.2% |  |  |
| -35.5% |  |  |
| -22.6% |  |  |
| -11.9% |  |  |
| -12.8% |  |  |
| -8.8%  |  |  |
| 30.7%  |  |  |
| -6.1%  |  |  |
| 27.3%  |  |  |
| 340.0% |  |  |
|        |  |  |

## % Change in Median Price