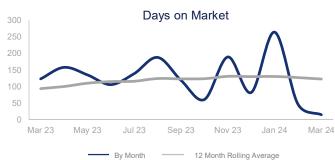

|                             | March 2023 |                                        | March 2024 | + / -  |
|-----------------------------|------------|----------------------------------------|------------|--------|
| New Listings                | 4          | ~~~                                    | 8          | 100.0% |
| Pending Sales               | 3          | ~~~                                    | 3          | 0.0%   |
| Closed Sales                | 4          |                                        | 2          | -50.0% |
| Median Sales Price          | \$630,000  | <b>\</b>                               | \$112,500  | -82.1% |
| Average Sales Price         | \$528,333  | <b>\</b>                               | \$112,500  | -78.7% |
| List to Sale Price Ratio    | 102.8%     | \\\\\\\\\\\\\\\\\\\\\\\\\\\\\\\\\\\\\\ | 79.4%      | -22.8% |
| Days on Market              | 123        | ~~~                                    | 15         | -87.8% |
| Inventory of Homes for Sale | 36         |                                        | 41         | 13.9%  |
| Months Supply of Inventory  | 5.8        | <b></b>                                | 10.0       | 74.3%  |
| Single Family Permits       | 0          |                                        | 2          |        |