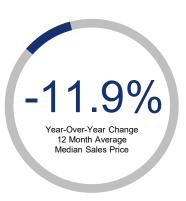

## Highlights:

- Median Sales Price is down 11.9% over a 12 month rolling average and down 82.1% from the same month last year.
- Inventory of Homes for Sale is down 6.1% over a 12 month rolling average but up 13.9% from the same month last year.
- Closed Sales are down 22.6% over a 12 month rolling average and down 50.0% from the same month last year.