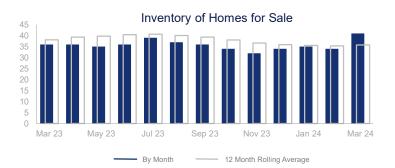

## Highlights:

- Median Sales Price is down 11.9% over a 12 month rolling average and down 82.1% from the same month last year.
- Inventory of Homes for Sale is down 6.1% over a 12 month rolling average but up 13.9% from the same month last year.
- Closed Sales are down 22.6% over a 12 month rolling average and down 50.0% from the same month last year.

|                             | March 2023 |                                        | March 2024 | + / -  |
|-----------------------------|------------|----------------------------------------|------------|--------|
| New Listings                | 4          | ~~~                                    | 8          | 100.0% |
| Pending Sales               | 3          | ~~~                                    | 3          | 0.0%   |
| Closed Sales                | 4          |                                        | 2          | -50.0% |
| Median Sales Price          | \$630,000  | <b>\</b>                               | \$112,500  | -82.1% |
| Average Sales Price         | \$528,333  | <b>\</b>                               | \$112,500  | -78.7% |
| List to Sale Price Ratio    | 102.8%     | \\\\\\\\\\\\\\\\\\\\\\\\\\\\\\\\\\\\\\ | 79.4%      | -22.8% |
| Days on Market              | 123        | ~~~                                    | 15         | -87.8% |
| Inventory of Homes for Sale | 36         |                                        | 41         | 13.9%  |
| Months Supply of Inventory  | 5.8        | <b></b>                                | 10.0       | 74.3%  |
| Single Family Permits       | 0          |                                        | 2          |        |