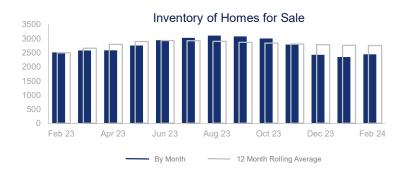

## Highlights:

- Median Sales Price is down 9.2% over a 12 month rolling average but up 2.0% from the same month last year.
- Inventory of Homes for Sale is up 10.5% over a 12 month rolling average but down 2.7% from the same month last year.
- Closes Sales are down 1.4% over a 12 month rolling average but up 8.1% from the same month last year.