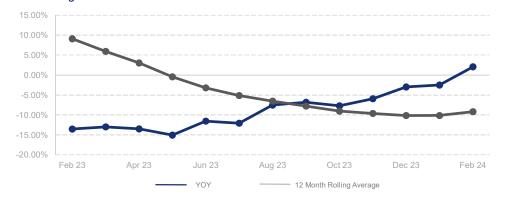

|
| Months Supply of Inventory  | 3.4           |

|             | February 2024 | + / -  |
|-------------|---------------|--------|
|             | 1172          | 41.7%  |
| ~~~~        | 788           | 8.1%   |
| <b>/~~~</b> | \$423,493     | 2.0%   |
| <b>~~~</b>  | \$475,196     | 2.3%   |
| <b>/</b>    | 94.4%         | 2.6%   |
|             | 92            | 17.9%  |
|             | 2441          | -2.7%  |
| ~~~         | 3.1           | -10.2% |
|             |               |        |

| 12 Month Avg | +/-    |
|--------------|--------|
| 1115         | -12.8% |
| 860          | -1.4%  |
| \$434,338    | -9.2%  |
| \$492,226    | -8.0%  |
| 93.8%        | -1.3%  |
| 73           | 120.2% |
| 2753         | 10.5%  |
| 3.3          | 4.3%   |

## % Change in Median Price