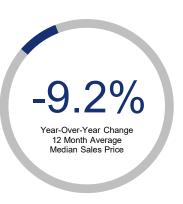

## Highlights:

- Median Sales Price is down 9.2% over a 12 month rolling average but up 2.0% from the same month last year.
- Inventory of Homes for Sale is up 10.5% over a 12 month rolling average but down 2.7% from the same month last year.
- Closes Sales are down 1.4% over a 12 month rolling average but up 8.1% from the same month last year.