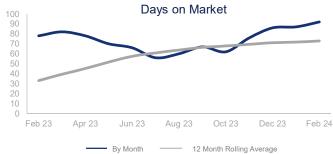

## Highlights:

- Median Sales Price is down 9.2% over a 12 month rolling average but up 2.0% from the same month last year.
- Inventory of Homes for Sale is up 10.5% over a 12 month rolling average but down 2.7% from the same month last year.
- Closes Sales are down 1.4% over a 12 month rolling average but up 8.1% from the same month last year.