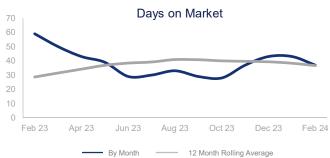

|                             | February 2023 |     | February 2024 | +/-    |
|-----------------------------|---------------|-----|---------------|--------|
| New Listings                | 480           | ~~~ | 557           | 16.0%  |
| Pending Sales               | 466           | ~~~ | 441           | -5.4%  |
| Closed Sales                | 469           | ~~~ | 459           | -2.1%  |
| Median Sales Price          | \$600,346     |     | \$625,493     | 4.2%   |
| Average Sales Price         | \$615,980     | ~~~ | \$649,607     | 5.5%   |
| List to Sale Price Ratio    | 96.0%         |     | 99.0%         | 3.1%   |
| Days on Market              | 59            |     | 37            | -37.3% |
| Inventory of Homes for Sale | 975           | ~~~ | 977           | 0.2%   |
| Months Supply of Inventory  | 1.8           |     | 2.0           | 11.1%  |

| 12 Month Avg | +/-    |  |  |
|--------------|--------|--|--|
| 576          | -21.8% |  |  |
| 444          | -13.4% |  |  |
| 496          | -19.0% |  |  |
| \$630,591    | 0.7%   |  |  |
| \$662,004    | 0.1%   |  |  |
| 98.6%        | -1.0%  |  |  |
| 37           | 28.0%  |  |  |
| 967          | -28.4% |  |  |
| 1.9          | -0.4%  |  |  |