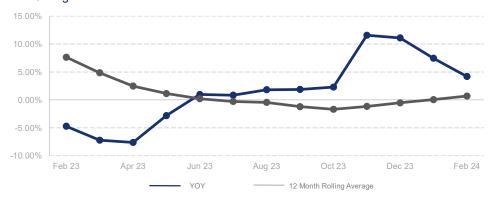

## Highlights:

- Median Sales Price is up 0.7% over a 12 month rolling average and up 4.2% from the same month last year.
- Inventory of Homes for Sale is down 28.4% over a 12 month rolling average and down 2.5% from the prior month.
- Closed Sales is down 19.0% over a 12 month rolling average and down 2.1% from the same month last year.

## % Change in Median Price

O.70/o
Year-Over-Year Change
12 Month Average
Median Sales Price