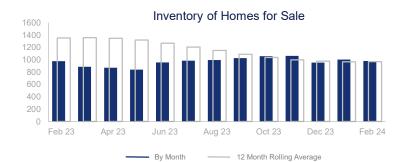

## Highlights:

- Median Sales Price is up 0.7% over a 12 month rolling average and up 4.2% from the same month last year.
- Inventory of Homes for Sale is down 28.4% over a 12 month rolling average and down 2.5% from the prior month.
- Closed Sales is down 19.0% over a 12 month rolling average and down 2.1% from the same month last year.

|                             | February 2023 |     | February 2024 | +/-    |
|-----------------------------|---------------|-----|---------------|--------|
| New Listings                | 480           | ~~~ | 557           | 16.0%  |
| Pending Sales               | 466           | ~~~ | 441           | -5.4%  |
| Closed Sales                | 469           | ~~~ | 459           | -2.1%  |
| Median Sales Price          | \$600,346     |     | \$625,493     | 4.2%   |
| Average Sales Price         | \$615,980     | ~~~ | \$649,607     | 5.5%   |
| List to Sale Price Ratio    | 96.0%         |     | 99.0%         | 3.1%   |
| Days on Market              | 59            |     | 37            | -37.3% |
| Inventory of Homes for Sale | 975           | ~~~ | 977           | 0.2%   |
| Months Supply of Inventory  | 1.8           |     | 2.0           | 11.1%  |

| 12 Month Avg | +/-    |  |  |
|--------------|--------|--|--|
| 576          | -21.8% |  |  |
| 444          | -13.4% |  |  |
| 496          | -19.0% |  |  |
| \$630,591    | 0.7%   |  |  |
| \$662,004    | 0.1%   |  |  |
| 98.6%        | -1.0%  |  |  |
| 37           | 28.0%  |  |  |
| 967          | -28.4% |  |  |
| 1.9          | -0.4%  |  |  |