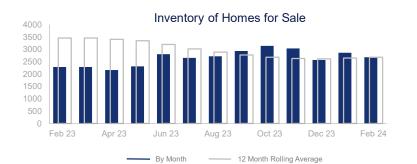

## Highlights:

- Median Sales Price is up 3.9% over a 12 month rolling average and up 13.7% from the same month last year.
- Inventory of Homes for Sale is down 22.5% over a 12 month rolling average • and down 6.3% from the prior month.
- Closed Sales is down 13.9% over a 12 month rolling average but up 10.3% • from the same month last year.

\_\_\_\_\_

|                             | February 2023 |                  | February 2024 | + / -  | 12 Month Avg | +/-    |
|-----------------------------|---------------|------------------|---------------|--------|--------------|--------|
| New Listings                | 1871          | $\sim \sim \sim$ | 2211          | 18.2%  | 2234         | -19.0% |
| Pending Sales               | 1889          | $\frown$         | 1921          | 1.7%   | 1851         | -16.1% |
| Closed Sales                | 1557          | $\sim\sim\sim$   | 1718          | 10.3%  | 1818         | -13.9% |
| Median Sales Price          | \$780,000     | $\sim$           | \$886,500     | 13.7%  | \$856,075    | 3.9%   |
| Average Sales Price         | \$993,258     | $\sim$           | \$1,199,561   | 20.8%  | \$1,125,283  | 5.1%   |
| List to Sale Price Ratio    | 97.8%         | $\frown$         | 99.7%         | 1.9%   | 99.8%        | 0.8%   |
| Days on Market              | 36            | $\searrow$       | 25            | -30.6% | 22           | 11.7%  |
| Inventory of Homes for Sale | 2284          |                  | 2679          | 17.3%  | 2678         | -22.5% |
| Months Supply of Inventory  | 1.0           |                  | 1.5           | 50.0%  | 1.4          | 9.7%   |