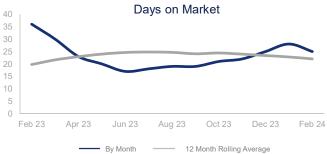

\_\_\_\_\_

|                             | February 2023 |                  | February 2024 | + / -  | 12 Month Avg | +/-    |
|-----------------------------|---------------|------------------|---------------|--------|--------------|--------|
| New Listings                | 1871          | $\sim \sim \sim$ | 2211          | 18.2%  | 2234         | -19.0% |
| Pending Sales               | 1889          | $\frown$         | 1921          | 1.7%   | 1851         | -16.1% |
| Closed Sales                | 1557          | $\sim\sim\sim$   | 1718          | 10.3%  | 1818         | -13.9% |
| Median Sales Price          | \$780,000     | $\sim$           | \$886,500     | 13.7%  | \$856,075    | 3.9%   |
| Average Sales Price         | \$993,258     | $\sim$           | \$1,199,561   | 20.8%  | \$1,125,283  | 5.1%   |
| List to Sale Price Ratio    | 97.8%         | $\frown$         | 99.7%         | 1.9%   | 99.8%        | 0.8%   |
| Days on Market              | 36            | $\searrow$       | 25            | -30.6% | 22           | 11.7%  |
| Inventory of Homes for Sale | 2284          |                  | 2679          | 17.3%  | 2678         | -22.5% |
| Months Supply of Inventory  | 1.0           |                  | 1.5           | 50.0%  | 1.4          | 9.7%   |