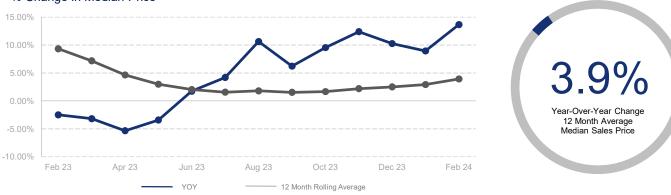

## Highlights:

- Median Sales Price is up 3.9% over a 12 month rolling average and up 13.7% from the same month last year.
- Inventory of Homes for Sale is down 22.5% over a 12 month rolling average • and down 6.3% from the prior month.
- Closed Sales is down 13.9% over a 12 month rolling average but up 10.3% • from the same month last year.

## % Change in Median Price