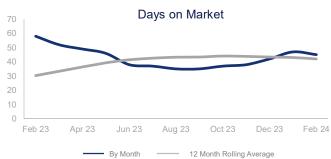

|                             | February 2023 |            | February 2024 | + / -  |
|-----------------------------|---------------|------------|---------------|--------|
| New Listings                | 2290          | ~~~        | 2680          | 17.0%  |
| Pending Sales               | 1722          | ~~         | 1840          | 6.9%   |
| Closed Sales                | 1786          | ~~~        | 1839          | 3.0%   |
| Median Sales Price          | \$563,000     | <b>/</b>   | \$605,000     | 7.5%   |
| Average Sales Price         | \$660,395     | ~~/        | \$740,154     | 12.1%  |
| List to Sale Price Ratio    | 95.5%         |            | 97.8%         | 2.4%   |
| Days on Market              | 58            |            | 45            | -22.4% |
| Inventory of Homes for Sale | 5575          | <b>~~~</b> | 5827          | 4.5%   |
| Months Supply of Inventory  | 2.5           |            | 2.9           | 16.0%  |
|                             |               |            |               |        |

| 12 Month Avg | +/-    |
|--------------|--------|
| 2573         | -14.3% |
| 1790         | -6.8%  |
| 1989         | -13.2% |
| \$584,561    | 0.2%   |
| \$687,459    | 1.0%   |
| 98.1%        | -0.7%  |
| 42           | 38.7%  |
| 5300         | -9.7%  |
| 2.6          | 19.0%  |