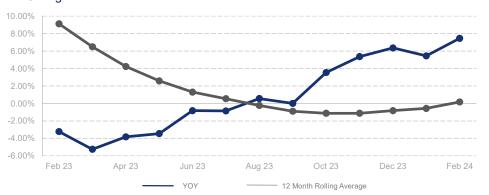

## Highlights:

- Median Sales Price is up just 0.2% over a 12 month rolling average and up 7.5% from the same month last year.
- Inventory of Homes for Sale is down 9.7% over a 12 month rolling average but up 4.5% from the same month last year.
- Closed Sales is down 13.2% over a 12 month rolling average but up 3.0% from the same month last year.

## % Change in Median Price

O\_2%
Year-Over-Year Change
12 Month Average
Median Sales Price