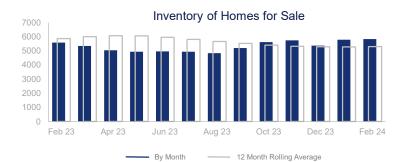

## Highlights:

- Median Sales Price is up just 0.2% over a 12 month rolling average and up 7.5% from the same month last year.
- Inventory of Homes for Sale is down 9.7% over a 12 month rolling average but up 4.5% from the same month last year.
- Closed Sales is down 13.2% over a 12 month rolling average but up 3.0% from the same month last year.

|                             | February 2023 |            | February 2024 | + / -  |
|-----------------------------|---------------|------------|---------------|--------|
| New Listings                | 2290          | ~~~        | 2680          | 17.0%  |
| Pending Sales               | 1722          | ~~         | 1840          | 6.9%   |
| Closed Sales                | 1786          | ~~~        | 1839          | 3.0%   |
| Median Sales Price          | \$563,000     | <b>/</b>   | \$605,000     | 7.5%   |
| Average Sales Price         | \$660,395     | ~~/        | \$740,154     | 12.1%  |
| List to Sale Price Ratio    | 95.5%         |            | 97.8%         | 2.4%   |
| Days on Market              | 58            |            | 45            | -22.4% |
| Inventory of Homes for Sale | 5575          | <b>~~~</b> | 5827          | 4.5%   |
| Months Supply of Inventory  | 2.5           |            | 2.9           | 16.0%  |
|                             |               |            |               |        |

| 12 Month Avg | +/-    |
|--------------|--------|
| 2573         | -14.3% |
| 1790         | -6.8%  |
| 1989         | -13.2% |
| \$584,561    | 0.2%   |
| \$687,459    | 1.0%   |
| 98.1%        | -0.7%  |
| 42           | 38.7%  |
| 5300         | -9.7%  |
| 2.6          | 19.0%  |