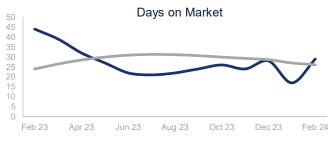

## Highlights:

- Median Sales Price is up 5.6% over a 12 month rolling average and up 14.0% from the same month last year.
- Inventory of Homes for Sale is down 25.1% over a 12 month rolling average but up 7.4% from the prior month.
- Days on Market of 29 days is up 8.5% over a 12 month average but down 34.1% from the same month last year.

By Month — 12 Month Rolling Average

|                             | February 2023 |                  | February 2024 | + / -  | 12 Month Avg | + / -  |
|-----------------------------|---------------|------------------|---------------|--------|--------------|--------|
| New Listings                | 1569          | $\sim$           | 1658          | 5.7%   | 1739         | -16.4% |
| Pending Sales               | 1177          | $\sim \sim \sim$ | 1072          | -8.9%  | 1205         | 1.8%   |
| Closed Sales                | 1217          | $\sim\sim\sim$   | 1364          | 12.1%  | 1589         | -13.1% |
| Median Sales Price          | \$969,702     | $\sim$           | \$1,105,000   | 14.0%  | \$1,070,401  | 5.6%   |
| Average Sales Price         | \$1,233,331   | $\sim\sim\sim$   | \$1,470,795   | 19.3%  | \$1,413,223  | 5.7%   |
| List to Sale Price Ratio    | 96.8%         |                  | 100.3%        | 3.6%   | 99.7%        | 0.2%   |
| Days on Market              | 44            | $\searrow$       | 29            | -34.1% | 26           | 8.5%   |
| Inventory of Homes for Sale | 2829          | $\frown$         | 2614          | -7.6%  | 2795         | -25.1% |
| Months Supply of Inventory  | 1.6           | $\sim$           | 1.7           | 6.3%   | 1.8          | -0.5%  |