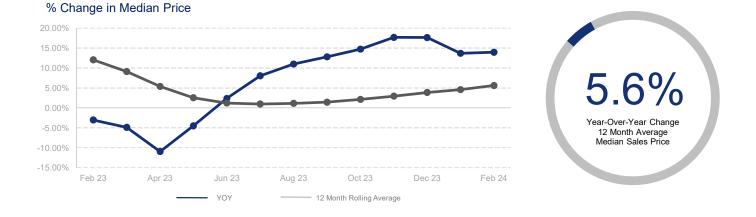

## Highlights:

- Median Sales Price is up 5.6% over a 12 month rolling average and up 14.0% from the same month last year.
- Inventory of Homes for Sale is down 25.1% over a 12 month rolling average but up 7.4% from the prior month.
- Days on Market of 29 days is up 8.5% over a 12 month average but down 34.1% from the same month last year.

By Month — 12 Month Rolling Average

|                             | February 2023 |                  | February 2024 | + / -  | 12 Month Avg | + / -  |
|-----------------------------|---------------|------------------|---------------|--------|--------------|--------|
| New Listings                | 1569          | $\sim$           | 1658          | 5.7%   | 1739         | -16.4% |
| Pending Sales               | 1177          | $\sim \sim \sim$ | 1072          | -8.9%  | 1205         | 1.8%   |
| Closed Sales                | 1217          | $\sim\sim\sim$   | 1364          | 12.1%  | 1589         | -13.1% |
| Median Sales Price          | \$969,702     | $\sim$           | \$1,105,000   | 14.0%  | \$1,070,401  | 5.6%   |
| Average Sales Price         | \$1,233,331   | $\sim\sim\sim$   | \$1,470,795   | 19.3%  | \$1,413,223  | 5.7%   |
| List to Sale Price Ratio    | 96.8%         |                  | 100.3%        | 3.6%   | 99.7%        | 0.2%   |
| Days on Market              | 44            | $\searrow$       | 29            | -34.1% | 26           | 8.5%   |
| Inventory of Homes for Sale | 2829          | $\frown$         | 2614          | -7.6%  | 2795         | -25.1% |
| Months Supply of Inventory  | 1.6           | $\sim$           | 1.7           | 6.3%   | 1.8          | -0.5%  |