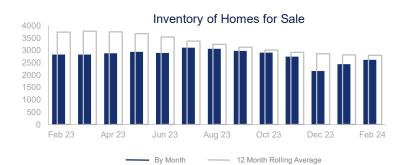

## Highlights:

- Median Sales Price is up 5.6% over a 12 month rolling average and up 14.0% from the same month last year.
- Inventory of Homes for Sale is down 25.1% over a 12 month rolling average but up 7.4% from the prior month.
- Days on Market of 29 days is up 8.5% over a 12 month average but down 34.1% from the same month last year.

By Month — 12 Month Rolling Average

|                             | February 2023 |                  | February 2024 | + / -  | 12 Month Avg | + / -  |
|-----------------------------|---------------|------------------|---------------|--------|--------------|--------|
| New Listings                | 1569          | $\sim$           | 1658          | 5.7%   | 1739         | -16.4% |
| Pending Sales               | 1177          | $\sim \sim \sim$ | 1072          | -8.9%  | 1205         | 1.8%   |
| Closed Sales                | 1217          | $\sim\sim\sim$   | 1364          | 12.1%  | 1589         | -13.1% |
| Median Sales Price          | \$969,702     | $\sim$           | \$1,105,000   | 14.0%  | \$1,070,401  | 5.6%   |
| Average Sales Price         | \$1,233,331   | $\sim\sim\sim$   | \$1,470,795   | 19.3%  | \$1,413,223  | 5.7%   |
| List to Sale Price Ratio    | 96.8%         |                  | 100.3%        | 3.6%   | 99.7%        | 0.2%   |
| Days on Market              | 44            | $\searrow$       | 29            | -34.1% | 26           | 8.5%   |
| Inventory of Homes for Sale | 2829          | $\frown$         | 2614          | -7.6%  | 2795         | -25.1% |
| Months Supply of Inventory  | 1.6           | $\sim$           | 1.7           | 6.3%   | 1.8          | -0.5%  |