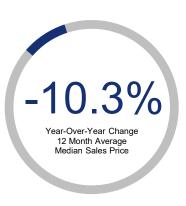

## Highlights:

- Median Sales Price is down 10.3% over a 12 month rolling average and down 2.0% from the same month last year.
- Inventory of Homes for Sale is up 48.2% over a 12 month rolling average and up 24.1% from the same month last year.
- Closes Sales are up 2.2% over a 12 month rolling average and up 7.0% from the same month last year.