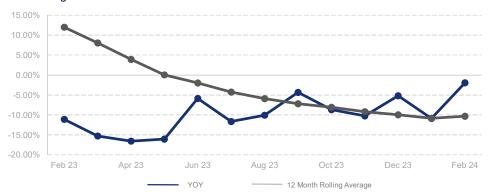

## % Change in Median Price

## Highlights:

- Median Sales Price is down 10.3% over a 12 month rolling average and down 2.0% from the same month last year.
- Inventory of Homes for Sale is up 48.2% over a 12 month rolling average and up 24.1% from the same month last year.
- Closes Sales are up 2.2% over a 12 month rolling average and up 7.0% from the same month last year.