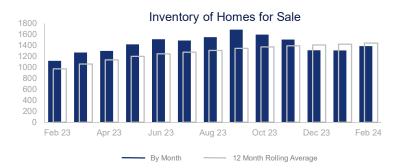

## Highlights:

- Median Sales Price is down 10.3% over a 12 month rolling average and down 2.0% from the same month last year.
- Inventory of Homes for Sale is up 48.2% over a 12 month rolling average and up 24.1% from the same month last year.
- Closes Sales are up 2.2% over a 12 month rolling average and up 7.0% from the same month last year.

|                             | February 2023 |              | February 2024 | +/-   |
|-----------------------------|---------------|--------------|---------------|-------|
| New Listings                | 351           | <b>////</b>  | 548           | 56.1% |
| Closed Sales                | 301           | ~~~          | 322           | 7.0%  |
| Median Sales Price          | \$388,900     | <b>-</b> ~~~ | \$381,250     | -2.0% |
| Average Sales Price         | \$484,960     | ~~~          | \$476,013     | -1.8% |
| List to Sale Price Ratio    | 90.0%         |              | 94.0%         | 4.4%  |
| Days on Market              | 84            | ~~~          | 98            | 16.7% |
| Inventory of Homes for Sale | 1117          |              | 1386          | 24.1% |
| Months Supply of Inventory  | 3.0           | ~~~          | 4.3           | 43.3% |

| 12 Month Avg | +/-    |
|--------------|--------|
| 493          | 5.8%   |
| 375          | 2.2%   |
| \$394,736    | -10.3% |
| \$487,452    | -12.7% |
| 93.3%        | -1.5%  |
| 83           | 117.2% |
| 1443         | 48.2%  |
| 4.0          | 53.9%  |