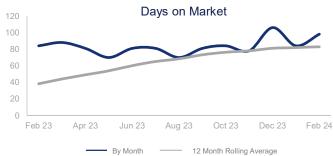

|                             | February 2023 |              | February 2024 | +/-   |
|-----------------------------|---------------|--------------|---------------|-------|
| New Listings                | 351           | <b>////</b>  | 548           | 56.1% |
| Closed Sales                | 301           | ~~~          | 322           | 7.0%  |
| Median Sales Price          | \$388,900     | <b>-</b> ~~~ | \$381,250     | -2.0% |
| Average Sales Price         | \$484,960     | ~~~          | \$476,013     | -1.8% |
| List to Sale Price Ratio    | 90.0%         |              | 94.0%         | 4.4%  |
| Days on Market              | 84            | ~~~          | 98            | 16.7% |
| Inventory of Homes for Sale | 1117          |              | 1386          | 24.1% |
| Months Supply of Inventory  | 3.0           | ~~~          | 4.3           | 43.3% |

| 12 Month Avg | +/-    |
|--------------|--------|
| 493          | 5.8%   |
| 375          | 2.2%   |
| \$394,736    | -10.3% |
| \$487,452    | -12.7% |
| 93.3%        | -1.5%  |
| 83           | 117.2% |
| 1443         | 48.2%  |
| 4.0          | 53.9%  |