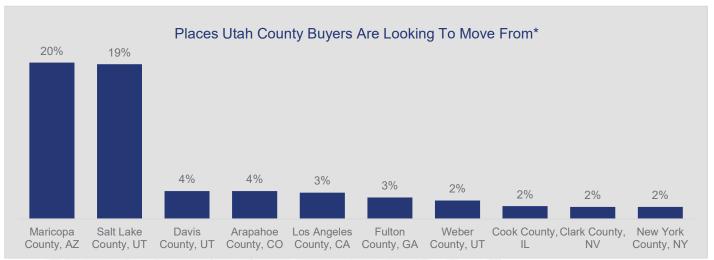

## Highlights:

- With respect to the demand for Utah County, 50% of buyer views come from other states.
- 25% of demand comes from within the county.
- Views from Maricopa County, AZ and Salt Lake County, UT make up the highest demand among all counties.

\*Excludes international and local county views