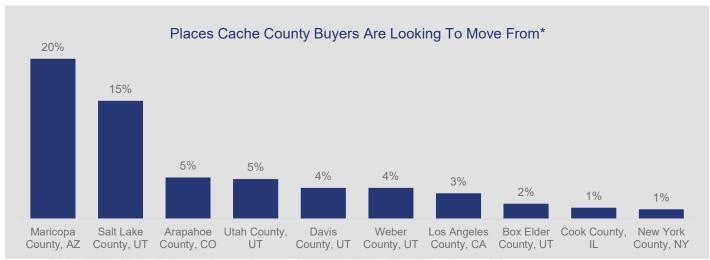

## Highlights:

- With respect to the demand for Cache County, 51% of buyer views come from other states.
- 26% of demand comes from other counties within the state.
- Views from Maricopa County, AZ and Salt Lake County, UT make up the highest demand among all counties.

\*Excludes international and local county views