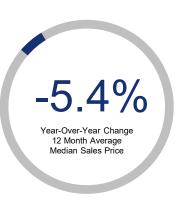

## Highlights:

- Median Sales Price is down 5.4% over a 12 month rolling average and down 10.1% from the same month last year.
- Inventory of Homes for Sale is up 81% over a 12 month rolling average but down 9.6% from the same month last year.
- Closed Sales are down 21% over a 12 month rolling average but up 10.6% from the same month last year.