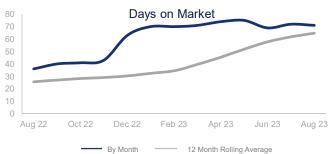

|                             | August 2022 |            | August 2023 | +/-    |
|-----------------------------|-------------|------------|-------------|--------|
| New Listings                | 539         | <b>~~~</b> | 525         | -2.6%  |
| Pending Sales               | 306         |            | 326         | 6.5%   |
| Closed Sales                | 284         |            | 314         | 10.6%  |
| Median Sales Price          | \$545,000   | <b>~~~</b> | \$490,000   | -10.1% |
| Average Sales Price         | \$620,486   | ~~~        | \$611,979   | -1.4%  |
| List to Sale Price Ratio    | 94.8%       | ~~~        | 95.6%       | 0.8%   |
| Days on Market              | 36          |            | 71          | 97.2%  |
| Inventory of Homes for Sale | 1244        | <b>~~</b>  | 1124        | -9.6%  |
| Months Supply of Inventory  | 3.2         |            | 3.7         | 17.1%  |
| Single Family Permits       | 101         | ~~~        | 219         | 116.8% |

| 12 Month Avg | +/-  |
|--------------|------|
| 462          | -8%  |
| 326          | -15% |
| 288          | -21% |
| \$507,922    | -5%  |
| \$611,101    | -1%  |
| 94.9%        | 0%   |
| 65           | 153% |
| 1244         | 81%  |
| 3.8          | 123% |
| 129          | -33% |
|              |      |