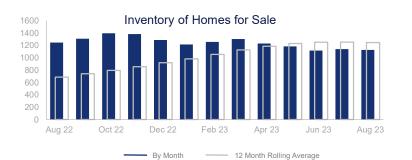

## Highlights:

- Median Sales Price is down 5.4% over a 12 month rolling average and down 10.1% from the same month last year.
- Inventory of Homes for Sale is up 81% over a 12 month rolling average but down 9.6% from the same month last year.
- Closed Sales are down 21% over a 12 month rolling average but up 10.6% from the same month last year.

|                             | August 2022 |            | August 2023 | +/-    |
|-----------------------------|-------------|------------|-------------|--------|
| New Listings                | 539         | <b>~~~</b> | 525         | -2.6%  |
| Pending Sales               | 306         |            | 326         | 6.5%   |
| Closed Sales                | 284         |            | 314         | 10.6%  |
| Median Sales Price          | \$545,000   | <b>~~~</b> | \$490,000   | -10.1% |
| Average Sales Price         | \$620,486   | ~~~        | \$611,979   | -1.4%  |
| List to Sale Price Ratio    | 94.8%       | ~~~        | 95.6%       | 0.8%   |
| Days on Market              | 36          |            | 71          | 97.2%  |
| Inventory of Homes for Sale | 1244        | <b>~~</b>  | 1124        | -9.6%  |
| Months Supply of Inventory  | 3.2         |            | 3.7         | 17.1%  |
| Single Family Permits       | 101         | ~~~        | 219         | 116.8% |

| 12 Month Avg | +/-  |
|--------------|------|
| 462          | -8%  |
| 326          | -15% |
| 288          | -21% |
| \$507,922    | -5%  |
| \$611,101    | -1%  |
| 94.9%        | 0%   |
| 65           | 153% |
| 1244         | 81%  |
| 3.8          | 123% |
| 129          | -33% |
|              |      |