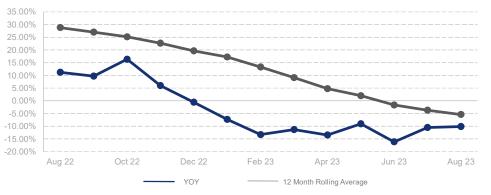

## % Change in Median Price

## Highlights:

- Median Sales Price is down 5.4% over a 12 month rolling average and down 10.1% from the same month last year.
- Inventory of Homes for Sale is up 81% over a 12 month rolling average but down 9.6% from the same month last year.
- Closed Sales are down 21% over a 12 month rolling average but up 10.6% from the same month last year.