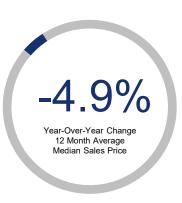

## Highlights:

- Median Sales Price is down 4.9% over a 12 month rolling average and down 3.0% from the same month last year.
- Inventory of Homes for Sale is up 60% over a 12 month rolling average and continues to slowly and steadily increase since the first of the year.
- Closed Sales are down 22% over a 12 month rolling average and down 22.2% from the same month last year.