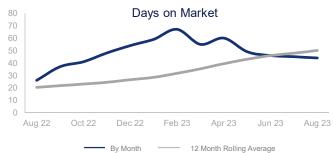

|                             | August 2022 |     | August 2023 | + / -  |
|-----------------------------|-------------|-----|-------------|--------|
| New Listings                | 1245        | ~~  | 1067        | -14.3% |
| Pending Sales               | 896         |     | 678         | -24.3% |
| Closed Sales                | 886         | ~~~ | 689         | -22.2% |
| Median Sales Price          | \$515,250   |     | \$499,990   | -3.0%  |
| Average Sales Price         | \$583,106   | ~~  | \$602,104   | 3.3%   |
| List to Sale Price Ratio    | 98.5%       |     | 98.0%       | -0.5%  |
| Days on Market              | 26          |     | 44          | 69.2%  |
| Inventory of Homes for Sale | 2573        |     | 2018        | -21.6% |
| Months Supply of Inventory  | 2.9         | ~   | 3.1         | 6.9%   |
| Single Family Permits       | 163         |     | 328         | 101.2% |

| 12 Month Avg | + / - |
|--------------|-------|
| 813          | -28%  |
| 730          | -17%  |
| 662          | -22%  |
| \$487,428    | -5%   |
| \$566,665    | -1%   |
| 96.0%        | 2%    |
| 50           | 145%  |
| 1945         | 60%   |
| 2.7          | 109%  |
| 155          | -60%  |