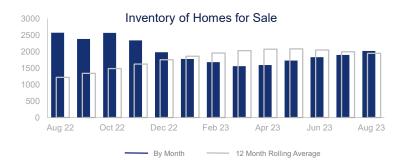

## Highlights:

- Median Sales Price is down 4.9% over a 12 month rolling average and down 3.0% from the same month last year.
- Inventory of Homes for Sale is up 60% over a 12 month rolling average and continues to slowly and steadily increase since the first of the year.
- Closed Sales are down 22% over a 12 month rolling average and down 22.2% from the same month last year.

|                             | August 2022 |     | August 2023 | + / -  |
|-----------------------------|-------------|-----|-------------|--------|
| New Listings                | 1245        | ~~  | 1067        | -14.3% |
| Pending Sales               | 896         |     | 678         | -24.3% |
| Closed Sales                | 886         | ~~~ | 689         | -22.2% |
| Median Sales Price          | \$515,250   |     | \$499,990   | -3.0%  |
| Average Sales Price         | \$583,106   | ~~  | \$602,104   | 3.3%   |
| List to Sale Price Ratio    | 98.5%       |     | 98.0%       | -0.5%  |
| Days on Market              | 26          |     | 44          | 69.2%  |
| Inventory of Homes for Sale | 2573        |     | 2018        | -21.6% |
| Months Supply of Inventory  | 2.9         | ~   | 3.1         | 6.9%   |
| Single Family Permits       | 163         |     | 328         | 101.2% |

| 12 Month Avg | + / - |
|--------------|-------|
| 813          | -28%  |
| 730          | -17%  |
| 662          | -22%  |
| \$487,428    | -5%   |
| \$566,665    | -1%   |
| 96.0%        | 2%    |
| 50           | 145%  |
| 1945         | 60%   |
| 2.7          | 109%  |
| 155          | -60%  |