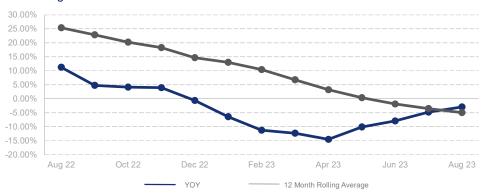

## % Change in Median Price

## Highlights:

- Median Sales Price is down 4.9% over a 12 month rolling average and down 3.0% from the same month last year.
- Inventory of Homes for Sale is up 60% over a 12 month rolling average and continues to slowly and steadily increase since the first of the year.
- Closed Sales are down 22% over a 12 month rolling average and down 22.2% from the same month last year.