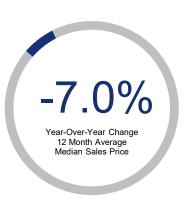

## Highlights:

- Median Sales Price is down 7.0% over a 12 month rolling average and down 8.5% from the same month last year.
- Inventory of Homes for Sale is holding the past few months at the highest level seen in the past 3 years. It is up 97% over a 12 month rolling average and up 16.5% from the same month last year.
- Days on Market of 57 days is greater than two times (2x) what is was the same month last year.