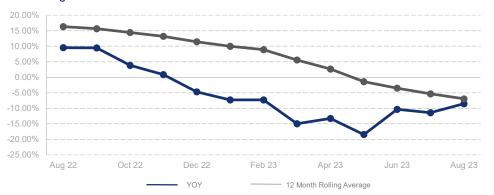

## % Change in Median Price

## Highlights:

- Median Sales Price is down 7.0% over a 12 month rolling average and down 8.5% from the same month last year.
- Inventory of Homes for Sale is holding the past few months at the highest level seen in the past 3 years. It is up 97% over a 12 month rolling average and up 16.5% from the same month last year.
- Days on Market of 57 days is greater than two times (2x) what is was the same month last year.