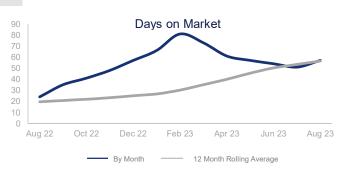

## Highlights:

- Median Sales Price is down 7.0% over a 12 month rolling average and down 8.5% from the same month last year.
- Inventory of Homes for Sale is holding the past few months at the highest level seen in the past 3 years. It is up 97% over a 12 month rolling average and up 16.5% from the same month last year.
- Days on Market of 57 days is greater than two times (2x) what is was the same month last year.

|                             | August 2022 |            | August 2023 | +/-    |
|-----------------------------|-------------|------------|-------------|--------|
| New Listings                | 1893        | \<br>\     | 1920        | 1.4%   |
| Closed Sales                | 1216        | ~~~        | 1274        | 4.8%   |
| Median Sales Price          | \$575,000   | <b>\</b>   | \$525,880   | -8.5%  |
| Average Sales Price         | \$757,905   | ~          | \$689,588   | -9.0%  |
| List to Sale Price Ratio    | 98.7%       | ~~~        | 97.3%       | -1.4%  |
| Days on Market              | 24          |            | 57          | 137.5% |
| Inventory of Homes for Sale | 4378        |            | 5100        | 16.5%  |
| Months Supply of Inventory  | 3.6         | <b>~~~</b> | 4.0         | 11.1%  |

| 12 Month Avg | +/-  |  |
|--------------|------|--|
| 1751         | -9%  |  |
| 1103         | -26% |  |
| \$528,172    | -7%  |  |
| \$696,686    | -4%  |  |
| 94.5%        | 3%   |  |
| 56           | 189% |  |
| 4378         | 97%  |  |
| 4.1          | 160% |  |