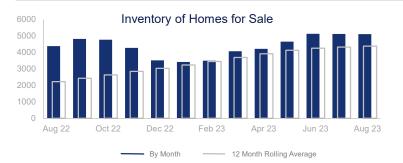

## Highlights:

- Median Sales Price is down 7.0% over a 12 month rolling average and down 8.5% from the same month last year.
- Inventory of Homes for Sale is holding the past few months at the highest level seen in the past 3 years. It is up 97% over a 12 month rolling average and up 16.5% from the same month last year.
- Days on Market of 57 days is greater than two times (2x) what is was the same month last year.

|                             | August 2022 |            | August 2023 | +/-    |
|-----------------------------|-------------|------------|-------------|--------|
| New Listings                | 1893        | \<br>\     | 1920        | 1.4%   |
| Closed Sales                | 1216        | ~~~        | 1274        | 4.8%   |
| Median Sales Price          | \$575,000   | <b>\</b>   | \$525,880   | -8.5%  |
| Average Sales Price         | \$757,905   | ~          | \$689,588   | -9.0%  |
| List to Sale Price Ratio    | 98.7%       | ~~~        | 97.3%       | -1.4%  |
| Days on Market              | 24          |            | 57          | 137.5% |
| Inventory of Homes for Sale | 4378        |            | 5100        | 16.5%  |
| Months Supply of Inventory  | 3.6         | <b>~~~</b> | 4.0         | 11.1%  |

| 12 Month Avg | +/-  |  |
|--------------|------|--|
| 1751         | -9%  |  |
| 1103         | -26% |  |
| \$528,172    | -7%  |  |
| \$696,686    | -4%  |  |
| 94.5%        | 3%   |  |
| 56           | 189% |  |
| 4378         | 97%  |  |
| 4.1          | 160% |  |