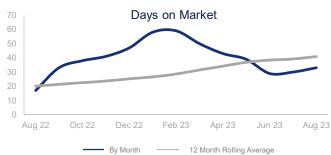

## Highlights:

- Median Sales Price is down 0.4% over a 12 month rolling average and up just 1.8% from the same month last year.
- Inventory of Homes for Sale is down 2% over a 12 month rolling average and down 40.8% from the same month last year.
- Days on Market of 33 days is up 103% over a 12 month rolling average and almost double (94.1%) from the same month last year.

|                             | August 2022 |          | August 2023 | +/-    |
|-----------------------------|-------------|----------|-------------|--------|
| New Listings                | 834         | ~~~      | 646         | -22.5% |
| Pending Sales               | 562         | <b>\</b> | 446         | -20.6% |
| Closed Sales                | 628         | <b>\</b> | 531         | -15.4% |
| Median Sales Price          | \$621,546   | ~~       | \$632,929   | 1.8%   |
| Average Sales Price         | \$659,665   | ~~~      | \$645,934   | -2.1%  |
| List to Sale Price Ratio    | 98.0%       |          | 99.0%       | 1.0%   |
| Days on Market              | 17          |          | 33          | 94.1%  |
| Inventory of Homes for Sale | 1679        |          | 994         | -40.8% |
| Months Supply of Inventory  | 2.3         | ~        | 2.0         | -13.0% |

| 12 Month Avg | +/-  |
|--------------|------|
| 566          | -37% |
| 445          | -37% |
| 515          | -34% |
| \$614,349    | 0%   |
| \$646,094    | 0%   |
| 97.4%        | 1%   |
| 41           | 103% |
| 1148         | -2%  |
| 2.0          | 29%  |