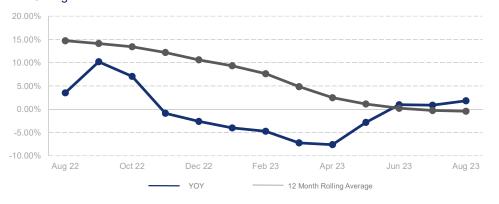

## % Change in Median Price

## Highlights:

- Median Sales Price is down 0.4% over a 12 month rolling average and up just 1.8% from the same month last year.
- Inventory of Homes for Sale is down 2% over a 12 month rolling average and down 40.8% from the same month last year.
- Days on Market of 33 days is up 103% over a 12 month rolling average and almost double (94.1%) from the same month last year.