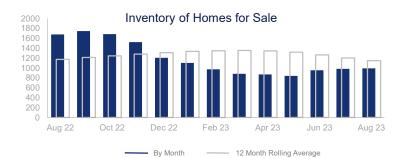

## Highlights:

- Median Sales Price is down 0.4% over a 12 month rolling average and up just 1.8% from the same month last year.
- Inventory of Homes for Sale is down 2% over a 12 month rolling average and down 40.8% from the same month last year.
- Days on Market of 33 days is up 103% over a 12 month rolling average and almost double (94.1%) from the same month last year.

|                             | August 2022 |          | August 2023 | +/-    |
|-----------------------------|-------------|----------|-------------|--------|
| New Listings                | 834         | ~~~      | 646         | -22.5% |
| Pending Sales               | 562         | <b>\</b> | 446         | -20.6% |
| Closed Sales                | 628         | <b>\</b> | 531         | -15.4% |
| Median Sales Price          | \$621,546   | ~~       | \$632,929   | 1.8%   |
| Average Sales Price         | \$659,665   | ~~~      | \$645,934   | -2.1%  |
| List to Sale Price Ratio    | 98.0%       |          | 99.0%       | 1.0%   |
| Days on Market              | 17          |          | 33          | 94.1%  |
| Inventory of Homes for Sale | 1679        |          | 994         | -40.8% |
| Months Supply of Inventory  | 2.3         | ~        | 2.0         | -13.0% |

| 12 Month Avg | +/-  |
|--------------|------|
| 566          | -37% |
| 445          | -37% |
| 515          | -34% |
| \$614,349    | 0%   |
| \$646,094    | 0%   |
| 97.4%        | 1%   |
| 41           | 103% |
| 1148         | -2%  |
| 2.0          | 29%  |