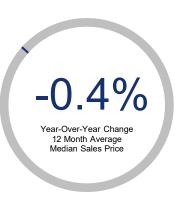

## Highlights:

- Median Sales Price is down 0.4% over a 12 month rolling average and up just 1.8% from the same month last year.
- Inventory of Homes for Sale is down 2% over a 12 month rolling average and down 40.8% from the same month last year.
- Days on Market of 33 days is up 103% over a 12 month rolling average and almost double (94.1%) from the same month last year.