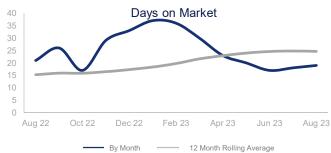

## Highlights:

- Median Sales Price is up 1.8% over a 12 month rolling average and since April has been on an upward YoY trend.
- Inventory of Homes for Sale is down 15% over a 12 month rolling average and is holding at historically lower levels since Dec 2022.
- Days on Market of 19 days is up 62% over a 12 month rolling average, but is down 9.5% from the same month last year.

|                             | August 2022 |         | August 2023 | + / -  |
|-----------------------------|-------------|---------|-------------|--------|
| New Listings                | 2827        | ~~~     | 2372        | -16.1% |
| Pending Sales               | 2536        | <u></u> | 1929        | -23.9% |
| Closed Sales                | 2223        |         | 2085        | -6.2%  |
| Median Sales Price          | \$800,000   |         | \$885,000   | 10.6%  |
| Average Sales Price         | \$1,030,125 |         | \$1,165,602 | 13.2%  |
| List to Sale Price Ratio    | 97.0%       |         | 100.4%      | 3.5%   |
| Days on Market              | 21          | ~       | 19          | -9.5%  |
| Inventory of Homes for Sale | 4350        |         | 2717        | -37.5% |
| Months Supply of Inventory  | 1.6         |         | 1.4         | -12.5% |
|                             |             |         |             |        |

| 12 Month Avg | + / - |
|--------------|-------|
| 2201         | -32%  |
| 1902         | -30%  |
| 1859         | -32%  |
| \$821,522    | 2%    |
| \$1,068,708  | 2%    |
| 98.8%        | 3%    |
| 25           | 62%   |
| 2881         | -15%  |
| 1.3          | 19%   |