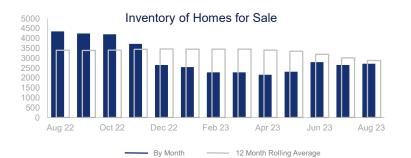

## Highlights:

- Median Sales Price is up 1.8% over a 12 month rolling average and since April has been on an upward YoY trend.
- Inventory of Homes for Sale is down 15% over a 12 month rolling average and is holding at historically lower levels since Dec 2022.
- Days on Market of 19 days is up 62% over a 12 month rolling average, but is down 9.5% from the same month last year.

|                             | August 2022 |         | August 2023 | + / -  |
|-----------------------------|-------------|---------|-------------|--------|
| New Listings                | 2827        | ~~~     | 2372        | -16.1% |
| Pending Sales               | 2536        | <u></u> | 1929        | -23.9% |
| Closed Sales                | 2223        |         | 2085        | -6.2%  |
| Median Sales Price          | \$800,000   |         | \$885,000   | 10.6%  |
| Average Sales Price         | \$1,030,125 |         | \$1,165,602 | 13.2%  |
| List to Sale Price Ratio    | 97.0%       |         | 100.4%      | 3.5%   |
| Days on Market              | 21          | ~       | 19          | -9.5%  |
| Inventory of Homes for Sale | 4350        |         | 2717        | -37.5% |
| Months Supply of Inventory  | 1.6         |         | 1.4         | -12.5% |
|                             |             |         |             |        |

| 12 Month Avg | + / - |
|--------------|-------|
| 2201         | -32%  |
| 1902         | -30%  |
| 1859         | -32%  |
| \$821,522    | 2%    |
| \$1,068,708  | 2%    |
| 98.8%        | 3%    |
| 25           | 62%   |
| 2881         | -15%  |
| 1.3          | 19%   |