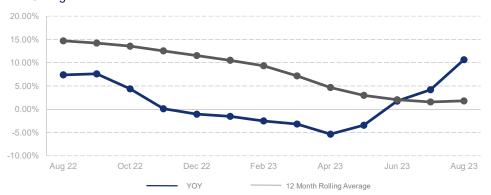

## Highlights:

- Median Sales Price is up 1.8% over a 12 month rolling average and since April has been on an upward YoY trend.
- Inventory of Homes for Sale is down 15% over a 12 month rolling average and is holding at historically lower levels since Dec 2022.
- Days on Market of 19 days is up 62% over a 12 month rolling average, but is down 9.5% from the same month last year.

## % Change in Median Price

1.8%
Year-Over-Year Change
12 Month Average
Median Sales Price