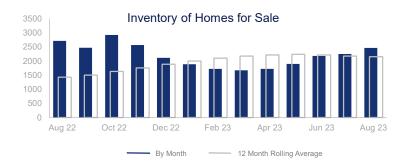

## Highlights:

- Median Sales Price is down 1.1% over a 12 month rolling average and down 0.7% from the same month last year.
- Inventory of Homes for Sale is up 51% over a 12 month rolling average and continues to slowly and steadily increase since the first of the year.
- Closed Sales are down 26% over a 12 month rolling average and down 8.0% from the same month last year.

|                             | August 2022 |          | August 2023 | +/-    |
|-----------------------------|-------------|----------|-------------|--------|
| New Listings                | 1635        | ~~       | 1485        | -9.2%  |
| Pending Sales               | 1180        | ~        | 903         | -23.5% |
| Closed Sales                | 1209        | ~~~      | 1112        | -8.0%  |
| Median Sales Price          | \$525,000   | ~~~      | \$521,500   | -0.7%  |
| Average Sales Price         | \$606,103   |          | \$621,335   | 2.5%   |
| List to Sale Price Ratio    | 96.5%       |          | 97.3%       | 0.8%   |
| Days on Market              | 28          |          | 36          | 28.6%  |
| Inventory of Homes for Sale | 2709        | ~        | 2463        | -9.1%  |
| Months Supply of Inventory  | 2.1         |          | 2.7         | 28.6%  |
| Single Family Permits       | 181         | <b>\</b> | 134         | -26.0% |

| 12 Month Avg | +/-  |
|--------------|------|
| 1179         | -22% |
| 903          | -25% |
| 917          | -26% |
| \$512,593    | -1%  |
| \$596,355    | 0%   |
| 96.4%        | 1%   |
| 42           | 116% |
| 2154         | 51%  |
| 2.1          | 105% |
| 77           | -68% |