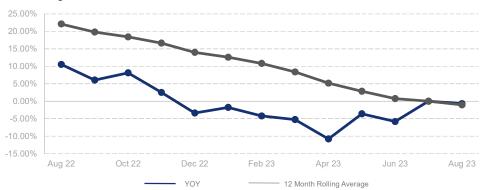

## Highlights:

- Median Sales Price is down 1.1% over a 12 month rolling average and down 0.7% from the same month last year.
- Inventory of Homes for Sale is up 51% over a 12 month rolling average and continues to slowly and steadily increase since the first of the year.
- Closed Sales are down 26% over a 12 month rolling average and down 8.0% from the same month last year.

## % Change in Median Price