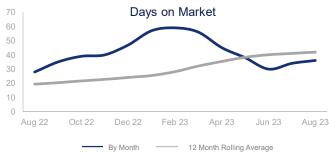

|                             | August 2022 |          | August 2023 | +/-    |
|-----------------------------|-------------|----------|-------------|--------|
| New Listings                | 1635        | ~~       | 1485        | -9.2%  |
| Pending Sales               | 1180        | ~        | 903         | -23.5% |
| Closed Sales                | 1209        | ~~~      | 1112        | -8.0%  |
| Median Sales Price          | \$525,000   | ~~~      | \$521,500   | -0.7%  |
| Average Sales Price         | \$606,103   |          | \$621,335   | 2.5%   |
| List to Sale Price Ratio    | 96.5%       |          | 97.3%       | 0.8%   |
| Days on Market              | 28          |          | 36          | 28.6%  |
| Inventory of Homes for Sale | 2709        | ~        | 2463        | -9.1%  |
| Months Supply of Inventory  | 2.1         |          | 2.7         | 28.6%  |
| Single Family Permits       | 181         | <b>\</b> | 134         | -26.0% |

| 12 Month Avg | +/-  |
|--------------|------|
| 1179         | -22% |
| 903          | -25% |
| 917          | -26% |
| \$512,593    | -1%  |
| \$596,355    | 0%   |
| 96.4%        | 1%   |
| 42           | 116% |
| 2154         | 51%  |
| 2.1          | 105% |
| 77           | -68% |