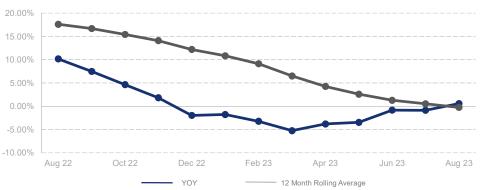

## % Change in Median Price

## Highlights:

- Median Sales Price is down 0.2% over a 12 month rolling average and up 0.6% from the same month last year.
- Inventory of Homes for Sale is up 15% over a 12 month rolling average but down 26.4% from the same month last year.
- Days on Market of 35 days is up 85% over a 12 month rolling average and up 20.7% from the same month last year.