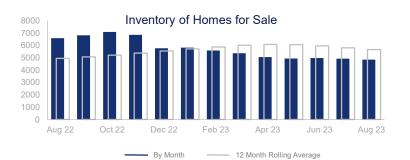

## Highlights:

- Median Sales Price is down 0.2% over a 12 month rolling average and up 0.6% from the same month last year.
- Inventory of Homes for Sale is up 15% over a 12 month rolling average but down 26.4% from the same month last year.
- Days on Market of 35 days is up 85% over a 12 month rolling average and up 20.7% from the same month last year.

|                             | August 2022 |         | August 2023 | +/-    |
|-----------------------------|-------------|---------|-------------|--------|
| New Listings                | 3101        | ~~~     | 2494        | -19.6% |
| Pending Sales               | 1945        |         | 1664        | -14.4% |
| Closed Sales                | 2360        | ~~~     | 2064        | -12.5% |
| Median Sales Price          | \$585,000   | ~       | \$588,245   | 0.6%   |
| Average Sales Price         | \$661,691   | ~~      | \$665,137   | 0.5%   |
| List to Sale Price Ratio    | 97.7%       |         | 98.9%       | 1.2%   |
| Days on Market              | 29          | ~       | 35          | 20.7%  |
| Inventory of Homes for Sale | 6575        |         | 4839        | -26.4% |
| Months Supply of Inventory  | 2.3         | <u></u> | 2.4         | 4.3%   |

| 12 Month Avg | +/-  |
|--------------|------|
| 2491         | -28% |
| 1720         | -35% |
| 1997         | -31% |
| \$573,459    | 0%   |
| \$667,639    | 0%   |
| 97.1%        | 1%   |
| 43           | 85%  |
| 5659         | 15%  |
| 2.5          | 56%  |