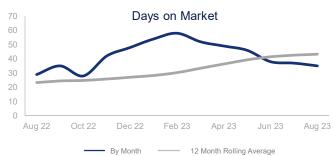

## Highlights:

- Median Sales Price is down 0.2% over a 12 month rolling average and up 0.6% from the same month last year.
- Inventory of Homes for Sale is up 15% over a 12 month rolling average but down 26.4% from the same month last year.
- Days on Market of 35 days is up 85% over a 12 month rolling average and up 20.7% from the same month last year.

|                             | August 2022 |         | August 2023 | +/-    |
|-----------------------------|-------------|---------|-------------|--------|
| New Listings                | 3101        | ~~~     | 2494        | -19.6% |
| Pending Sales               | 1945        |         | 1664        | -14.4% |
| Closed Sales                | 2360        | ~~~     | 2064        | -12.5% |
| Median Sales Price          | \$585,000   | ~       | \$588,245   | 0.6%   |
| Average Sales Price         | \$661,691   | ~~      | \$665,137   | 0.5%   |
| List to Sale Price Ratio    | 97.7%       |         | 98.9%       | 1.2%   |
| Days on Market              | 29          | ~       | 35          | 20.7%  |
| Inventory of Homes for Sale | 6575        |         | 4839        | -26.4% |
| Months Supply of Inventory  | 2.3         | <u></u> | 2.4         | 4.3%   |

| 12 Month Avg | +/-  |
|--------------|------|
| 2491         | -28% |
| 1720         | -35% |
| 1997         | -31% |
| \$573,459    | 0%   |
| \$667,639    | 0%   |
| 97.1%        | 1%   |
| 43           | 85%  |
| 5659         | 15%  |
| 2.5          | 56%  |