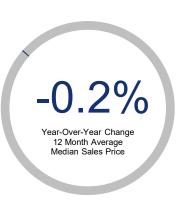

## Highlights:

- Median Sales Price is down 0.2% over a 12 month rolling average and up 0.6% from the same month last year.
- Inventory of Homes for Sale is up 15% over a 12 month rolling average but down 26.4% from the same month last year.
- Days on Market of 35 days is up 85% over a 12 month rolling average and up 20.7% from the same month last year.