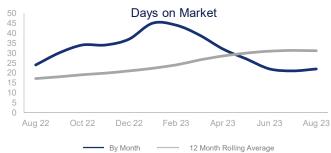

## Highlights:

- Median Sales Price is up 1.2% over a 12 month rolling average and since April has been on an upward trend compared to YoY results.
- Inventory of Homes for Sale is up only 2% over a 12 month rolling average and is holding at historically lower levels since the first of the year.
- Days on Market of 22 days is up 81% over a 12 month rolling average, but is down 8.3% from the same month last year.

|                             | August 2022 |     | August 2023 | +/-    |
|-----------------------------|-------------|-----|-------------|--------|
| New Listings                | 2084        |     | 1855        | -11.0% |
| Pending Sales               | 1218        |     | 1168        | -4.1%  |
| Closed Sales                | 2032        | ~~~ | 1909        | -6.1%  |
| Median Sales Price          | \$1,000,000 |     | \$1,110,000 | 11.0%  |
| Average Sales Price         | \$1,355,951 |     | \$1,500,371 | 10.7%  |
| List to Sale Price Ratio    | 98.0%       |     | 100.4%      | 2.4%   |
| Days on Market              | 24          |     | 22          | -8.3%  |
| Inventory of Homes for Sale | 4631        |     | 3065        | -33.8% |
| Months Supply of Inventory  | 2.2         |     | 2.0         | -9.1%  |

| 12 Month Avg | +/-  |
|--------------|------|
| 1701         | -31% |
| 1093         | -40% |
| 1617         | -29% |
| \$1,007,677  | 1%   |
| \$1,332,673  | 0%   |
| 98.3%        | 3%   |
| 31           | 81%  |
| 3244         | 2%   |
| 1.8          | 42%  |