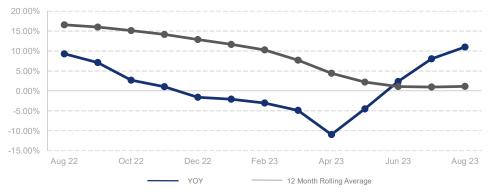

## Highlights:

- Median Sales Price is up 1.2% over a 12 month rolling average and since April has been on an upward trend compared to YoY results.
- Inventory of Homes for Sale is up only 2% over a 12 month rolling average and is holding at historically lower levels since the first of the year.
- Days on Market of 22 days is up 81% over a 12 month rolling average, but is down 8.3% from the same month last year.

## % Change in Median Price

1.2%
Year-Over-Year Change
12 Month Average
Median Sales Price