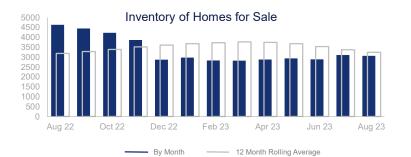

## Highlights:

- Median Sales Price is up 1.2% over a 12 month rolling average and since April has been on an upward trend compared to YoY results.
- Inventory of Homes for Sale is up only 2% over a 12 month rolling average and is holding at historically lower levels since the first of the year.
- Days on Market of 22 days is up 81% over a 12 month rolling average, but is down 8.3% from the same month last year.

|                             | August 2022 |     | August 2023 | +/-    |
|-----------------------------|-------------|-----|-------------|--------|
| New Listings                | 2084        |     | 1855        | -11.0% |
| Pending Sales               | 1218        |     | 1168        | -4.1%  |
| Closed Sales                | 2032        | ~~~ | 1909        | -6.1%  |
| Median Sales Price          | \$1,000,000 |     | \$1,110,000 | 11.0%  |
| Average Sales Price         | \$1,355,951 |     | \$1,500,371 | 10.7%  |
| List to Sale Price Ratio    | 98.0%       |     | 100.4%      | 2.4%   |
| Days on Market              | 24          |     | 22          | -8.3%  |
| Inventory of Homes for Sale | 4631        |     | 3065        | -33.8% |
| Months Supply of Inventory  | 2.2         |     | 2.0         | -9.1%  |

| 12 Month Avg | +/-  |
|--------------|------|
| 1701         | -31% |
| 1093         | -40% |
| 1617         | -29% |
| \$1,007,677  | 1%   |
| \$1,332,673  | 0%   |
| 98.3%        | 3%   |
| 31           | 81%  |
| 3244         | 2%   |
| 1.8          | 42%  |