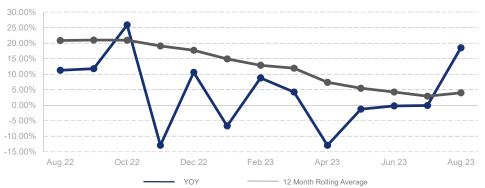

## Highlights:

- Median Sales Price is up 4.0% over a 12 month rolling average and up 18.5% from the same month last year.
- Inventory of Homes for Sale is up 104% over a 12 month rolling average and up 15.4% from the same month last year.
- Closed Sales are down 32% over a 12 month rolling average but up 3.2% from the same month last year.

## % Change in Median Price

4.0%

Year-Over-Year Change
12 Month Average
Median Sales Price