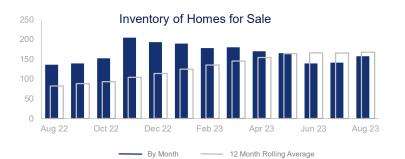

## Highlights:

- Median Sales Price is up 4.0% over a 12 month rolling average and up 18.5% from the same month last year.
- Inventory of Homes for Sale is up 104% over a 12 month rolling average and up 15.4% from the same month last year.
- Closed Sales are down 32% over a 12 month rolling average but up 3.2% from the same month last year.

|                             | August 2022 |             | August 2023 | +/-    |
|-----------------------------|-------------|-------------|-------------|--------|
| New Listings                | 73          | ~~~         | 84          | 15.1%  |
| Pending Sales               | 56          | ~~~         | 56          | 0.0%   |
| Closed Sales                | 62          | <u></u>     | 64          | 3.2%   |
| Median Sales Price          | \$373,815   | ~~~         | \$443,069   | 18.5%  |
| Average Sales Price         | \$397,054   | <b>~~~~</b> | \$462,062   | 16.4%  |
| Days on Market              | 27          | ~~~         | 68          | 151.9% |
| Inventory of Homes for Sale | 136         | <i></i>     | 157         | 15.4%  |
| Months Supply of Inventory  | 2.2         | <b></b>     | 2.5         | 11.9%  |
| Single Family Permits       | 14          | ~~~         | 30          | 114.3% |

| 12 Month Avg | +/-  |
|--------------|------|
| 65           | -15% |
| 58           | -33% |
| 52           | -32% |
| \$382,362    | 4%   |
| \$409,899    | 4%   |
| 58           | 111% |
| 167          | 104% |
| 3.3          | 180% |
| 10           | -75% |