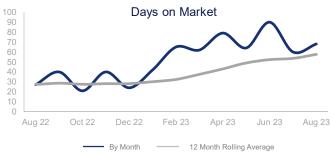

|                             | August 2022 |             | August 2023 | +/-    |
|-----------------------------|-------------|-------------|-------------|--------|
| New Listings                | 73          | ~~~         | 84          | 15.1%  |
| Pending Sales               | 56          | ~~~         | 56          | 0.0%   |
| Closed Sales                | 62          | <u></u>     | 64          | 3.2%   |
| Median Sales Price          | \$373,815   | ~~~         | \$443,069   | 18.5%  |
| Average Sales Price         | \$397,054   | <b>~~~~</b> | \$462,062   | 16.4%  |
| Days on Market              | 27          | ~~~         | 68          | 151.9% |
| Inventory of Homes for Sale | 136         | <i></i>     | 157         | 15.4%  |
| Months Supply of Inventory  | 2.2         | <b></b>     | 2.5         | 11.9%  |
| Single Family Permits       | 14          | ~~~         | 30          | 114.3% |

| 12 Month Avg | +/-  |
|--------------|------|
| 65           | -15% |
| 58           | -33% |
| 52           | -32% |
| \$382,362    | 4%   |
| \$409,899    | 4%   |
| 58           | 111% |
| 167          | 104% |
| 3.3          | 180% |
| 10           | -75% |