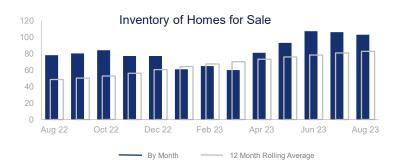

## Highlights:

- Median Sales Price is up 6.0% over a 12 month rolling average and up 40.8% from the same month last year.
- Inventory of Homes for Sale is up 71% over a 12 month rolling average and up 32.1% from the same month last year.
- Closed Sales are down 17% over a 12 month rolling average but up 8.0% from the same month last year.

|                             | August 2022 |      | August 2023 | +/-    |
|-----------------------------|-------------|------|-------------|--------|
| New Listings                | 28          | ~~~  | 32          | 14.3%  |
| Pending Sales               | 19          | ~~~~ | 17          | -10.5% |
| Closed Sales                | 25          | ~~~  | 27          | 8.0%   |
| Median Sales Price          | \$200,000   | ~~   | \$281,500   | 40.8%  |
| Average Sales Price         | \$244,396   | ~~~~ | \$286,782   | 17.3%  |
| List to Sale Price Ratio    | 91.6%       | ~~   | 92.8%       | 1.3%   |
| Days on Market              | 42          | ~~~  | 81          | 92.9%  |
| Inventory of Homes for Sale | 78          |      | 103         | 32.1%  |
| Months Supply of Inventory  | 3.3         |      | 5.4         | 63.6%  |
| Single Family Permits       | 4           | ~~~~ | 7           | 75.0%  |

| 12 Month Avg | +/-  |
|--------------|------|
| 25           | -9%  |
| 15           | -30% |
| 20           | -17% |
| \$228,319    | 6%   |
| \$250,106    | 3%   |
| 92.6%        | -4%  |
| 68           | 53%  |
| 83           | 71%  |
| 4.2          | 107% |
| 2            | -53% |