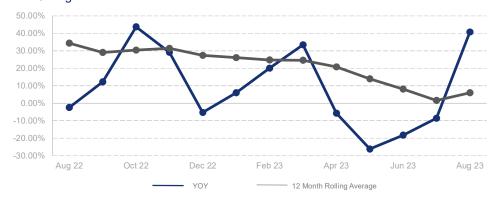

## Highlights:

- Median Sales Price is up 6.0% over a 12 month rolling average and up 40.8% from the same month last year.
- Inventory of Homes for Sale is up 71% over a 12 month rolling average and up 32.1% from the same month last year.
- Closed Sales are down 17% over a 12 month rolling average but up 8.0% from the same month last year.

## % Change in Median Price