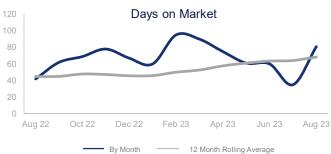

|                             | August 2022 |      | August 2023 | +/-    |
|-----------------------------|-------------|------|-------------|--------|
| New Listings                | 28          | ~~~  | 32          | 14.3%  |
| Pending Sales               | 19          | ~~~~ | 17          | -10.5% |
| Closed Sales                | 25          | ~~~  | 27          | 8.0%   |
| Median Sales Price          | \$200,000   | ~~   | \$281,500   | 40.8%  |
| Average Sales Price         | \$244,396   | ~~~~ | \$286,782   | 17.3%  |
| List to Sale Price Ratio    | 91.6%       | ~~   | 92.8%       | 1.3%   |
| Days on Market              | 42          | ~~~  | 81          | 92.9%  |
| Inventory of Homes for Sale | 78          |      | 103         | 32.1%  |
| Months Supply of Inventory  | 3.3         |      | 5.4         | 63.6%  |
| Single Family Permits       | 4           | ~~~~ | 7           | 75.0%  |

| 12 Month Avg | +/-  |
|--------------|------|
| 25           | -9%  |
| 15           | -30% |
| 20           | -17% |
| \$228,319    | 6%   |
| \$250,106    | 3%   |
| 92.6%        | -4%  |
| 68           | 53%  |
| 83           | 71%  |
| 4.2          | 107% |
| 2            | -53% |