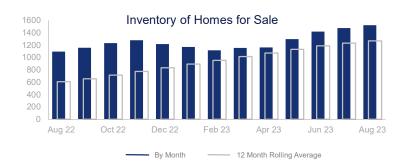

## Highlights:

- Median Sales Price is up 3.7% over a 12 month rolling average and up 1.9% from the same month last year.
- Inventory of Homes for Sale is up 109% over a 12 month rolling average and continues to rise and is at the highest levels seen in the past 3 years.
- Closed Sales is down 26% over a 12 month rolling average and down 16.2% from the same month last year.

|                             | August 2022 |             | August 2023 | + / -  |
|-----------------------------|-------------|-------------|-------------|--------|
| New Listings                | 766         | <b>\\\\</b> | 642         | -16.2% |
| Closed Sales                | 538         | ~~          | 451         | -16.2% |
| Median Sales Price          | \$270,000   | ~~~         | \$275,000   | 1.9%   |
| Average Sales Price         | \$297,604   | ~~~         | \$311,515   | 4.7%   |
| List to Sale Price Ratio    | 100.0%      |             | 98.7%       | -1.3%  |
| Days on Market              | 29          |             | 61          | 110.3% |
| Inventory of Homes for Sale | 1095        |             | 1523        | 39.1%  |
| Months Supply of Inventory  | 2.0         |             | 3.3         | 61.8%  |
|                             |             |             |             |        |

| 12 Month Avg | +/-  |  |
|--------------|------|--|
| 553          | -16% |  |
| 422          | -26% |  |
| \$270,247    | 4%   |  |
| \$312,102    | 8%   |  |
| 98.8%        | 2%   |  |
| 59           | 106% |  |
| 1267         | 109% |  |
| 3.1          | 293% |  |