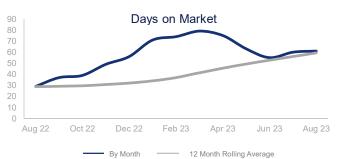

|                             | August 2022 |             | August 2023 | + / -  |
|-----------------------------|-------------|-------------|-------------|--------|
| New Listings                | 766         | <b>\\\\</b> | 642         | -16.2% |
| Closed Sales                | 538         | ~~          | 451         | -16.2% |
| Median Sales Price          | \$270,000   | ~~~         | \$275,000   | 1.9%   |
| Average Sales Price         | \$297,604   | ~~~         | \$311,515   | 4.7%   |
| List to Sale Price Ratio    | 100.0%      |             | 98.7%       | -1.3%  |
| Days on Market              | 29          |             | 61          | 110.3% |
| Inventory of Homes for Sale | 1095        |             | 1523        | 39.1%  |
| Months Supply of Inventory  | 2.0         |             | 3.3         | 61.8%  |
|                             |             |             |             |        |

| 12 Month Avg | +/-  |  |
|--------------|------|--|
| 553          | -16% |  |
| 422          | -26% |  |
| \$270,247    | 4%   |  |
| \$312,102    | 8%   |  |
| 98.8%        | 2%   |  |
| 59           | 106% |  |
| 1267         | 109% |  |
| 3.1          | 293% |  |