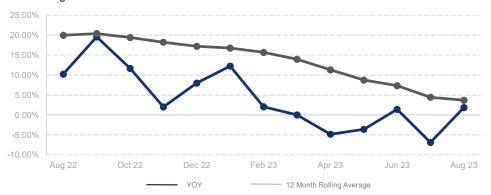

## % Change in Median Price

## Highlights:

- Median Sales Price is up 3.7% over a 12 month rolling average and up 1.9% from the same month last year.
- Inventory of Homes for Sale is up 109% over a 12 month rolling average and continues to rise and is at the highest levels seen in the past 3 years.
- Closed Sales is down 26% over a 12 month rolling average and down 16.2% from the same month last year.