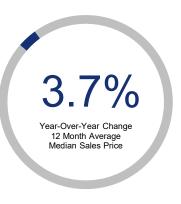

## Highlights:

- Median Sales Price is up 3.7% over a 12 month rolling average and up 1.9% from the same month last year.
- Inventory of Homes for Sale is up 109% over a 12 month rolling average and continues to rise and is at the highest levels seen in the past 3 years.
- Closed Sales is down 26% over a 12 month rolling average and down 16.2% from the same month last year.