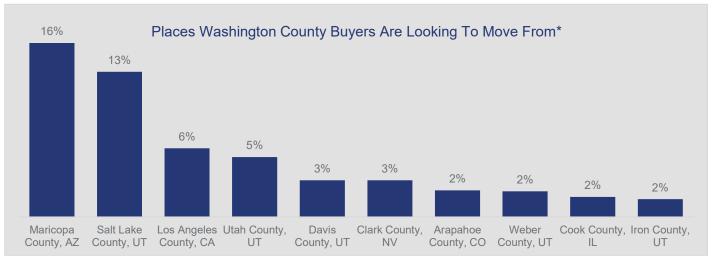

## Highlights:

- With respect to the demand for Washington County, 60% of buyer views come from other states.
- 27% of demand comes from other counties within the state.
- Views from Maricopa County, AZ and Salt Lake County, UT make up the highest demand among all counties.

\*Excludes international and local county views