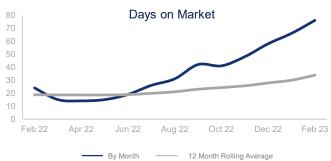

## Highlights:

- Median Sales Price is up 9.8% over a 12 month average but down 7.3% from the same month last year.
- Inventory of Homes for Sale is up 148% over a 12 month average but declining steadily since fall of 2022.
- Days on Market of 76 days is up 80% over a 12 month average and the highest level seen since in the last three years.

|                             | February 2022 |     | February 2023 | +/-    |
|-----------------------------|---------------|-----|---------------|--------|
| New Listings                | 336           |     | 288           | -14.3% |
| Pending Sales               | 341           | ~~  | 246           | -27.9% |
| Closed Sales                | 317           | ~~~ | 251           | -20.8% |
| Median Sales Price          | \$410,000     |     | \$380,000     | -7.3%  |
| Average Sales Price         | \$470,128     |     | \$429,163     | -8.7%  |
| List to Sale Price Ratio    | 101.0%        |     | 94.2%         | -6.7%  |
| Days on Market              | 24            |     | 76            | 216.7% |
| Inventory of Homes for Sale | 169           |     | 659           | 289.9% |
| Months Supply of Inventory  | 0.5           |     | 2.3           | 360.0% |

| 12 Month Avg | +/-  |
|--------------|------|
| 419          | 8%   |
| 267          | -18% |
| 284          | -21% |
| \$419,980    | 10%  |
| \$481,983    | 9%   |
| 97.7%        | 1.0% |
| 34           | 80%  |
| 742          | 148% |
| 2.2          | 189% |
|              |      |