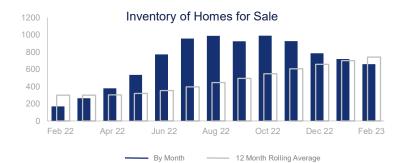

## Highlights:

- Median Sales Price is up 9.8% over a 12 month average but down 7.3% from the same month last year.
- Inventory of Homes for Sale is up 148% over a 12 month average but declining steadily since fall of 2022.
- Days on Market of 76 days is up 80% over a 12 month average and the highest level seen since in the last three years.

|                             | February 2022 |     | February 2023 | +/-    |
|-----------------------------|---------------|-----|---------------|--------|
| New Listings                | 336           |     | 288           | -14.3% |
| Pending Sales               | 341           | ~~  | 246           | -27.9% |
| Closed Sales                | 317           | ~~~ | 251           | -20.8% |
| Median Sales Price          | \$410,000     |     | \$380,000     | -7.3%  |
| Average Sales Price         | \$470,128     |     | \$429,163     | -8.7%  |
| List to Sale Price Ratio    | 101.0%        |     | 94.2%         | -6.7%  |
| Days on Market              | 24            |     | 76            | 216.7% |
| Inventory of Homes for Sale | 169           |     | 659           | 289.9% |
| Months Supply of Inventory  | 0.5           |     | 2.3           | 360.0% |

| 12 Month Avg | +/-  |
|--------------|------|
| 419          | 8%   |
| 267          | -18% |
| 284          | -21% |
| \$419,980    | 10%  |
| \$481,983    | 9%   |
| 97.7%        | 1.0% |
| 34           | 80%  |
| 742          | 148% |
| 2.2          | 189% |
|              |      |