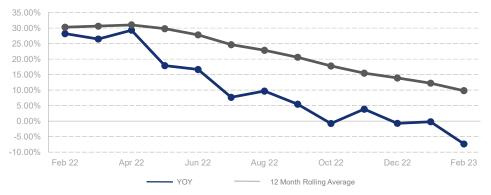

## Highlights:

- Median Sales Price is up 9.8% over a 12 month average but down 7.3% from the same month last year.
- Inventory of Homes for Sale is up 148% over a 12 month average but declining steadily since fall of 2022.
- Days on Market of 76 days is up 80% over a 12 month average and the highest level seen since in the last three years.

|                             | February 2022 |     | February 2023 | +/-    |
|-----------------------------|---------------|-----|---------------|--------|
| New Listings                | 336           |     | 288           | -14.3% |
| Pending Sales               | 341           | ~~  | 246           | -27.9% |
| Closed Sales                | 317           | ~~~ | 251           | -20.8% |
| Median Sales Price          | \$410,000     |     | \$380,000     | -7.3%  |
| Average Sales Price         | \$470,128     |     | \$429,163     | -8.7%  |
| List to Sale Price Ratio    | 101.0%        |     | 94.2%         | -6.7%  |
| Days on Market              | 24            |     | 76            | 216.7% |
| Inventory of Homes for Sale | 169           |     | 659           | 289.9% |
| Months Supply of Inventory  | 0.5           |     | 2.3           | 360.0% |

| 12 Month Avg | +/-  |
|--------------|------|
| 419          | 8%   |
| 267          | -18% |
| 284          | -21% |
| \$419,980    | 10%  |
| \$481,983    | 9%   |
| 97.7%        | 1.0% |
| 34           | 80%  |
| 742          | 148% |
| 2.2          | 189% |
|              |      |

## % Change in Median Price