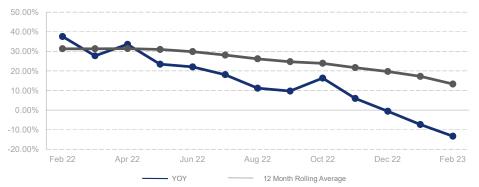

36,003     | ~~~      | \$558,548     | -12.2% |
| List to Sale Price Ratio    | 98.7%         | $\wedge$ | 94.3%         | -4.5%  |
| Days on Market              | 40            |          | 70            | 75.0%  |
| Inventory of Homes for Sale | 397           |          | 1255          | 216.1% |
| Months Supply of Inventory  | 0.9           |          | 3.9           | 323.9% |
| Single Family Permits       | 251           | ~~       | 134           | -46.6% |

| 12 Month Avg | +/-   |
|--------------|-------|
| 511          | 4%    |
| 320          | -26%  |
| 288          | -30%  |
| \$548,829    | 13%   |
| \$640,684    | 14%   |
| 99.3%        | -0.2% |
| 35           | 50%   |
| 1055         | 113%  |
| 2.9          | 140%  |
| 138          | -45%  |

## % Change in Median Price