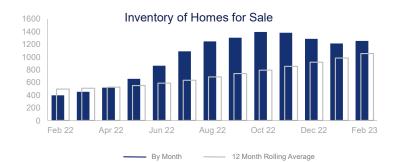

|                             | February 2022 |          | February 2023 | +/-    |
|-----------------------------|---------------|----------|---------------|--------|
| New Listings                | 513           |          | 592           | 15.4%  |
| Pending Sales               | 394           |          | 365           | -7.4%  |
| Closed Sales                | 340           | ^~       | 254           | -25.3% |
| Median Sales Price          | \$562,351     |          | \$487,500     | -13.3% |
| Average Sales Price         | \$636,003     | ~~~      | \$558,548     | -12.2% |
| List to Sale Price Ratio    | 98.7%         | $\wedge$ | 94.3%         | -4.5%  |
| Days on Market              | 40            |          | 70            | 75.0%  |
| Inventory of Homes for Sale | 397           |          | 1255          | 216.1% |
| Months Supply of Inventory  | 0.9           |          | 3.9           | 323.9% |
| Single Family Permits       | 251           | ~~       | 134           | -46.6% |

| 12 Month Avg | +/-   |
|--------------|-------|
| 511          | 4%    |
| 320          | -26%  |
| 288          | -30%  |
| \$548,829    | 13%   |
| \$640,684    | 14%   |
| 99.3%        | -0.2% |
| 35           | 50%   |
| 1055         | 113%  |
| 2.9          | 140%  |
| 138          | -45%  |