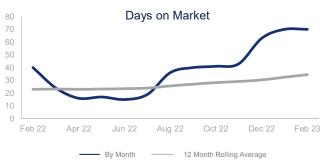

## Highlights:

- Median Sales Price is up 13.3% over a 12 month average but down 13.3% from the same month last year.
- Closed Sales is down 30% over a 12 month average and down 25.3% from the same month last year.
- Days on Market of 70 days is up 50% over a 12 month average and at the highest level seen since early 2020.

|                             | February 2022 |          | February 2023 | +/-    |
|-----------------------------|---------------|----------|---------------|--------|
| New Listings                | 513           |          | 592           | 15.4%  |
| Pending Sales               | 394           |          | 365           | -7.4%  |
| Closed Sales                | 340           | ^~       | 254           | -25.3% |
| Median Sales Price          | \$562,351     |          | \$487,500     | -13.3% |
| Average Sales Price         | \$636,003     | ~~~      | \$558,548     | -12.2% |
| List to Sale Price Ratio    | 98.7%         | $\wedge$ | 94.3%         | -4.5%  |
| Days on Market              | 40            |          | 70            | 75.0%  |
| Inventory of Homes for Sale | 397           |          | 1255          | 216.1% |
| Months Supply of Inventory  | 0.9           |          | 3.9           | 323.9% |
| Single Family Permits       | 251           | ~~       | 134           | -46.6% |

| 12 Month Avg | +/-   |
|--------------|-------|
| 511          | 4%    |
| 320          | -26%  |
| 288          | -30%  |
| \$548,829    | 13%   |
| \$640,684    | 14%   |
| 99.3%        | -0.2% |
| 35           | 50%   |
| 1055         | 113%  |
| 2.9          | 140%  |
| 138          | -45%  |