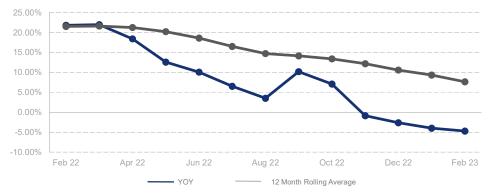

## Highlights:

- Median Sales Price is up 7.6% over a 12 month average but down 4.7% from the same month last year.
- Inventory of Homes for Sale is up 29% over a 12 month average but has continued declining steadily since summer of 2022.
- Days on Market of 59 days is up 62% over a 12 month average and up 118.5% from the same month last year.

|                             | February 2022 |        | February 2023 | +/-    |
|-----------------------------|---------------|--------|---------------|--------|
| New Listings                | 871           | ~~~    | 480           | -44.9% |
| Pending Sales               | 806           | ~~     | 466           | -42.2% |
| Closed Sales                | 688           | ~~     | 469           | -31.8% |
| Median Sales Price          | \$630,061     | $\sim$ | \$600,346     | -4.7%  |
| Average Sales Price         | \$639,269     |        | \$615,980     | -3.6%  |
| List to Sale Price Ratio    | 102.0%        |        | 96.0%         | -5.9%  |
| Days on Market              | 27            |        | 59            | 118.5% |
| Inventory of Homes for Sale | 790           |        | 975           | 23.4%  |
| Months Supply of Inventory  | 1.0           |        | 1.8           | 80.0%  |

| 12 Month Avg | +/-  |
|--------------|------|
| 736          | -25% |
| 513          | -41% |
| 613          | -30% |
| \$626,319    | 8%   |
| \$661,567    | 9%   |
| 99.0%        | 2.4% |
| 29           | 62%  |
| 1351         | 29%  |
| 2.0          | 50%  |
|              |      |

## % Change in Median Price