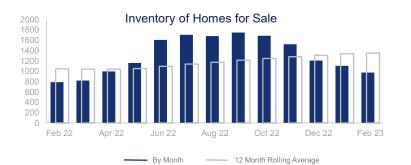

## Highlights:

- Median Sales Price is up 7.6% over a 12 month average but down 4.7% from the same month last year.
- Inventory of Homes for Sale is up 29% over a 12 month average but has continued declining steadily since summer of 2022.
- Days on Market of 59 days is up 62% over a 12 month average and up 118.5% from the same month last year.

|                             | February 2022 |        | February 2023 | +/-    |
|-----------------------------|---------------|--------|---------------|--------|
| New Listings                | 871           | ~~~    | 480           | -44.9% |
| Pending Sales               | 806           | ~~     | 466           | -42.2% |
| Closed Sales                | 688           | ~~     | 469           | -31.8% |
| Median Sales Price          | \$630,061     | $\sim$ | \$600,346     | -4.7%  |
| Average Sales Price         | \$639,269     |        | \$615,980     | -3.6%  |
| List to Sale Price Ratio    | 102.0%        |        | 96.0%         | -5.9%  |
| Days on Market              | 27            |        | 59            | 118.5% |
| Inventory of Homes for Sale | 790           |        | 975           | 23.4%  |
| Months Supply of Inventory  | 1.0           |        | 1.8           | 80.0%  |

| 12 Month Avg | +/-  |
|--------------|------|
| 736          | -25% |
| 513          | -41% |
| 613          | -30% |
| \$626,319    | 8%   |
| \$661,567    | 9%   |
| 99.0%        | 2.4% |
| 29           | 62%  |
| 1351         | 29%  |
| 2.0          | 50%  |
|              |      |