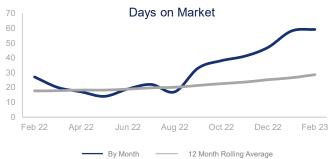

## Highlights:

- Median Sales Price is up 7.6% over a 12 month average but down 4.7% from the same month last year.
- Inventory of Homes for Sale is up 29% over a 12 month average but has continued declining steadily since summer of 2022.
- Days on Market of 59 days is up 62% over a 12 month average and up 118.5% from the same month last year.

|                             | February 2022 |        | February 2023 | +/-    |
|-----------------------------|---------------|--------|---------------|--------|
| New Listings                | 871           | ~~~    | 480           | -44.9% |
| Pending Sales               | 806           | ~~     | 466           | -42.2% |
| Closed Sales                | 688           | ~~     | 469           | -31.8% |
| Median Sales Price          | \$630,061     | $\sim$ | \$600,346     | -4.7%  |
| Average Sales Price         | \$639,269     |        | \$615,980     | -3.6%  |
| List to Sale Price Ratio    | 102.0%        |        | 96.0%         | -5.9%  |
| Days on Market              | 27            |        | 59            | 118.5% |
| Inventory of Homes for Sale | 790           |        | 975           | 23.4%  |
| Months Supply of Inventory  | 1.0           |        | 1.8           | 80.0%  |

| 12 Month Avg | +/-  |
|--------------|------|
| 736          | -25% |
| 513          | -41% |
| 613          | -30% |
| \$626,319    | 8%   |
| \$661,567    | 9%   |
| 99.0%        | 2.4% |
| 29           | 62%  |
| 1351         | 29%  |
| 2.0          | 50%  |
|              |      |