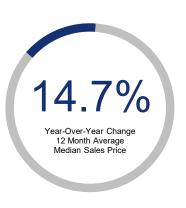

## Highlights:

- Median Sales Price is up 14.7% over a 12 month average and up 5.8% from the same month last year.
- Inventory of Homes for Sale is up 108% over a 12 month average but declining since fall of 2022.
- Closed Sales is down 6% over a 12 month average.

## % Change in Median Price