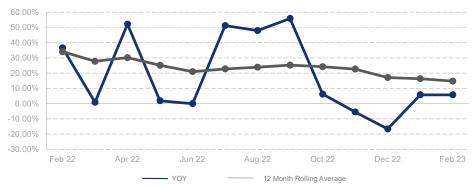

## Highlights:

- Median Sales Price is up 14.7% over a 12 month average and up 5.8% from the same month last year.
- Inventory of Homes for Sale is up 108% over a 12 month average but declining since fall of 2022.
- Closed Sales is down 6% over a 12 month average.

## % Change in Median Price