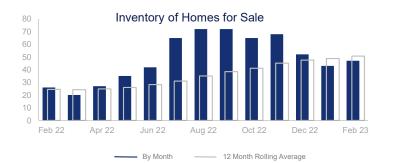

## Highlights:

- Median Sales Price is up 14.7% over a 12 month average and up 5.8% from the same month last year.
- Inventory of Homes for Sale is up 108% over a 12 month average but declining since fall of 2022.
- Closed Sales is down 6% over a 12 month average.

|                             | February 2022 |             | February 2023 |
|-----------------------------|---------------|-------------|---------------|
| New Listings                | 26            | ~~~         | 19            |
| Pending Sales               | 20            | <b>^</b> ~~ | 11            |
| Closed Sales                | 12            | <b>/</b>    | 17            |
| Median Sales Price          | \$302,500     | ~~~         | \$320,000     |
| Average Sales Price         | \$293,958     | \\\\_       | \$302,516     |
| List to Sale Price Ratio    | 97.0%         | ~~          | 92.2%         |
| Days on Market              | 40            | ~~~         | 47            |
| Inventory of Homes for Sale | 26            |             | 47            |
| Months Supply of Inventory  | 1.2           |             | 2.4           |
| Single Family Permits       | 21            |             | 3             |

|   | 12 Month Avg | +/-   |
|---|--------------|-------|
| - | 25           | 4%    |
|   | 20           | 4%    |
|   | 19           | -6%   |
|   | \$318,242    | 15%   |
|   | \$349,172    | 16%   |
|   | 94.0%        | -3.2% |
|   | 39           | 57%   |
|   | 51           | 108%  |
|   | 2.5          | 104%  |
|   | 6            | -4%   |