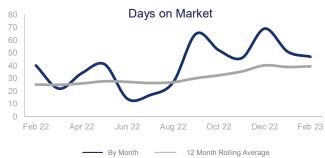

|                             | February 2022 |             | February 2023 |
|-----------------------------|---------------|-------------|---------------|
| New Listings                | 26            | ~~~         | 19            |
| Pending Sales               | 20            | <b>^</b> ~~ | 11            |
| Closed Sales                | 12            | <b>/</b>    | 17            |
| Median Sales Price          | \$302,500     | ~~~         | \$320,000     |
| Average Sales Price         | \$293,958     | \\\\_       | \$302,516     |
| List to Sale Price Ratio    | 97.0%         | ~~          | 92.2%         |
| Days on Market              | 40            | ~~~         | 47            |
| Inventory of Homes for Sale | 26            |             | 47            |
| Months Supply of Inventory  | 1.2           |             | 2.4           |
| Single Family Permits       | 21            |             | 3             |

|   | 12 Month Avg | +/-   |
|---|--------------|-------|
| - | 25           | 4%    |
|   | 20           | 4%    |
|   | 19           | -6%   |
|   | \$318,242    | 15%   |
|   | \$349,172    | 16%   |
|   | 94.0%        | -3.2% |
|   | 39           | 57%   |
|   | 51           | 108%  |
|   | 2.5          | 104%  |
|   | 6            | -4%   |