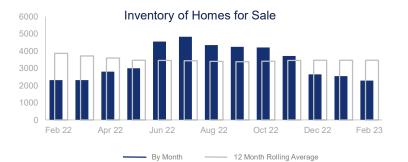

## Highlights:

- Median Sales Price is up 9.3% over a 12 month average but down 2.5% from the same month last year.
- Inventory of Homes for Sale was down 11% over a 12 month average and continues to decline since mid-year 2022.
- Days on Market of 36 days is 140.0% up from the same month last year and up 32% over a 12 month average.

|                             | February 2022 |     | February 2023 | +/-    |
|-----------------------------|---------------|-----|---------------|--------|
| New Listings                | 3104          | ~~~ | 1871          | -39.7% |
| Pending Sales               | 2697          | ~~  | 1889          | -30.0% |
| Closed Sales                | 2363          | ~~  | 1557          | -34.1% |
| Median Sales Price          | \$800,000     |     | \$780,000     | -2.5%  |
| Average Sales Price         | \$1,060,173   |     | \$993,258     | -6.3%  |
| List to Sale Price Ratio    | 105.0%        |     | 97.8%         | -6.9%  |
| Days on Market              | 15            |     | 36            | 140.0% |
| Inventory of Homes for Sale | 2317          |     | 2284          | -1.4%  |
| Months Supply of Inventory  | 0.7           |     | 1.0           | 42.9%  |

| 12 Month Avg | +/-  |
|--------------|------|
| 2757         | -24% |
| 2206         | -31% |
| 2112         | -35% |
| \$823,647    | 9%   |
| \$1,070,557  | 10%  |
| 100.8%       | 3.0% |
| 20           | 32%  |
| 3457         | -11% |
| 1.3          | 11%  |
|              |      |