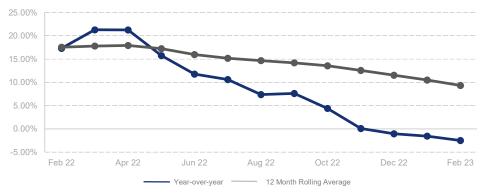

## Highlights:

- Median Sales Price is up 9.3% over a 12 month average but down 2.5% from the same month last year.
- Inventory of Homes for Sale was down 11% over a 12 month average and continues to decline since mid-year 2022.
- Days on Market of 36 days is 140.0% up from the same month last year and up 32% over a 12 month average.

|                             | February 2022 |     | February 2023 | +/-    |
|-----------------------------|---------------|-----|---------------|--------|
| New Listings                | 3104          | ~~~ | 1871          | -39.7% |
| Pending Sales               | 2697          | ~~  | 1889          | -30.0% |
| Closed Sales                | 2363          | ~~  | 1557          | -34.1% |
| Median Sales Price          | \$800,000     |     | \$780,000     | -2.5%  |
| Average Sales Price         | \$1,060,173   |     | \$993,258     | -6.3%  |
| List to Sale Price Ratio    | 105.0%        |     | 97.8%         | -6.9%  |
| Days on Market              | 15            |     | 36            | 140.0% |
| Inventory of Homes for Sale | 2317          |     | 2284          | -1.4%  |
| Months Supply of Inventory  | 0.7           |     | 1.0           | 42.9%  |

| 12 Month Avg | +/-  |
|--------------|------|
| 2757         | -24% |
| 2206         | -31% |
| 2112         | -35% |
| \$823,647    | 9%   |
| \$1,070,557  | 10%  |
| 100.8%       | 3.0% |
| 20           | 32%  |
| 3457         | -11% |
| 1.3          | 11%  |
|              |      |

## % Change in Median Price