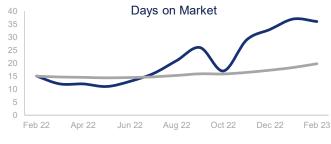

## Highlights:

- Median Sales Price is up 9.3% over a 12 month average but down 2.5% from the same month last year.
- Inventory of Homes for Sale was down 11% over a 12 month average and continues to decline since mid-year 2022.
- Days on Market of 36 days is 140.0% up from the same month last year and up 32% over a 12 month average.

|                             | February 2022 |     | February 2023 | +/-    |
|-----------------------------|---------------|-----|---------------|--------|
| New Listings                | 3104          | ~~~ | 1871          | -39.7% |
| Pending Sales               | 2697          | ~~  | 1889          | -30.0% |
| Closed Sales                | 2363          | ~~  | 1557          | -34.1% |
| Median Sales Price          | \$800,000     |     | \$780,000     | -2.5%  |
| Average Sales Price         | \$1,060,173   |     | \$993,258     | -6.3%  |
| List to Sale Price Ratio    | 105.0%        |     | 97.8%         | -6.9%  |
| Days on Market              | 15            |     | 36            | 140.0% |
| Inventory of Homes for Sale | 2317          |     | 2284          | -1.4%  |
| Months Supply of Inventory  | 0.7           |     | 1.0           | 42.9%  |

| 12 Month Avg | +/-  |
|--------------|------|
| 2757         | -24% |
| 2206         | -31% |
| 2112         | -35% |
| \$823,647    | 9%   |
| \$1,070,557  | 10%  |
| 100.8%       | 3.0% |
| 20           | 32%  |
| 3457         | -11% |
| 1.3          | 11%  |
|              |      |