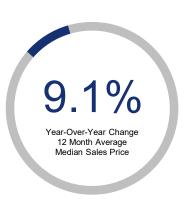

## Highlights:

- Median Sales Price is up 9.1% over a 12 month average but down 3.2% from the same month last year.
- Closed Sales is down 30% over a 12 month average but rose 21.8% from last month
- Months Supply of Inventory at 2.5 is up 55% over a 12 month average and returning to levels seen in early 2020 at the beginning of the pandemic.