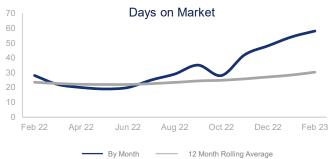

|                             | February 2022 |     | February 2023 | +/-    |
|-----------------------------|---------------|-----|---------------|--------|
| New Listings                | 3375          | ~~~ | 2290          | -32.1% |
| Pending Sales               | 2985          |     | 1722          | -42.3% |
| Closed Sales                | 2608          | ~~  | 1786          | -31.5% |
| Median Sales Price          | \$581,750     |     | \$563,000     | -3.2%  |
| Average Sales Price         | \$693,026     |     | \$660,395     | -4.7%  |
| List to Sale Price Ratio    | 102.0%        |     | 95.5%         | -6.4%  |
| Days on Market              | 28            |     | 58            | 107.1% |
| Inventory of Homes for Sale | 3721          |     | 5575          | 49.8%  |
| Months Supply of Inventory  | 1.2           |     | 2.5           | 108.3% |

| 12 Month Avo | g +/- |
|--------------|-------|
| 3004         | -17%  |
| 1920         | -41%  |
| 2291         | -30%  |
| \$583,603    | 9%    |
| \$680,443    | 10%   |
| 99.3%        | 2.1%  |
| 30           | 29%   |
| 5867         | 26%   |
| 2.2          | 55%   |
|              |       |