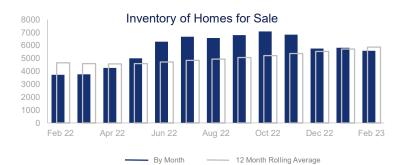

|                             | February 2022 |     | February 2023 | +/-    |
|-----------------------------|---------------|-----|---------------|--------|
| New Listings                | 3375          | ~~~ | 2290          | -32.1% |
| Pending Sales               | 2985          |     | 1722          | -42.3% |
| Closed Sales                | 2608          | ~~  | 1786          | -31.5% |
| Median Sales Price          | \$581,750     |     | \$563,000     | -3.2%  |
| Average Sales Price         | \$693,026     |     | \$660,395     | -4.7%  |
| List to Sale Price Ratio    | 102.0%        |     | 95.5%         | -6.4%  |
| Days on Market              | 28            |     | 58            | 107.1% |
| Inventory of Homes for Sale | 3721          |     | 5575          | 49.8%  |
| Months Supply of Inventory  | 1.2           |     | 2.5           | 108.3% |

| 12 Month Avo | g +/- |
|--------------|-------|
| 3004         | -17%  |
| 1920         | -41%  |
| 2291         | -30%  |
| \$583,603    | 9%    |
| \$680,443    | 10%   |
| 99.3%        | 2.1%  |
| 30           | 29%   |
| 5867         | 26%   |
| 2.2          | 55%   |
|              |       |