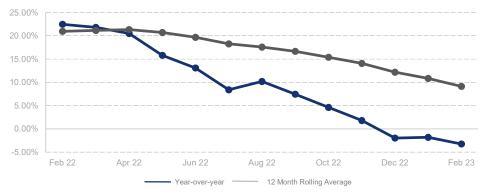

## Highlights:

- Median Sales Price is up 9.1% over a 12 month average but down 3.2% from the same month last year.
- Closed Sales is down 30% over a 12 month average but rose 21.8% from last month
- Months Supply of Inventory at 2.5 is up 55% over a 12 month average and returning to levels seen in early 2020 at the beginning of the pandemic.

## % Change in Median Price