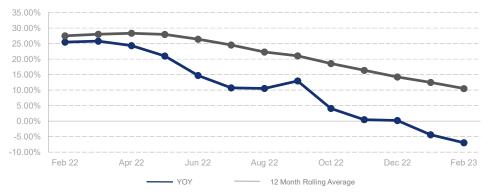

## Highlights:

- Median Sales Price is up 10.5% over a 12 month average but down 6.9% from the same month last year.
- Inventory of Homes for Sale is up 271% over a 12 month average but declining steadily since fall of 2022.
- Days on Market of 67 days is up 101% over a 12 month average and more than 3x the 12 month average.

## % Change in Median Price