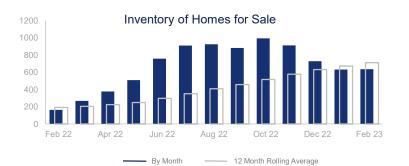

## Highlights:

- Median Sales Price is up 10.5% over a 12 month average but down 6.9% from the same month last year.
- Inventory of Homes for Sale is up 271% over a 12 month average but declining steadily since fall of 2022.
- Days on Market of 67 days is up 101% over a 12 month average and more than 3x the 12 month average.