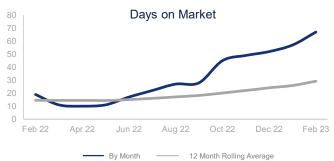

## Highlights:

- Median Sales Price is up 10.5% over a 12 month average but down 6.9% from the same month last year.
- Inventory of Homes for Sale is up 271% over a 12 month average but declining steadily since fall of 2022.
- Days on Market of 67 days is up 101% over a 12 month average and more than 3x the 12 month average.