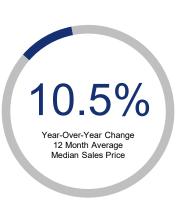

## Highlights:

- Median Sales Price is up 10.5% over a 12 month average but down 6.9% from the same month last year.
- Inventory of Homes for Sale is up 271% over a 12 month average but declining steadily since fall of 2022.
- Days on Market of 67 days is up 101% over a 12 month average and more than 3x the 12 month average.