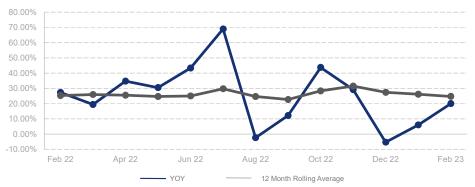

## Highlights:

- Median Sales Price is up 24.8% over a 12 month average and up 20.0% from the same month last year.
- Inventory of Homes for Sale is up 67% over a 12 month average but has declined since fall of 2022.
- Days on Market of 95 days is up 111.1% from the same month last year and the highest level seen since early 2020.

## % Change in Median Price