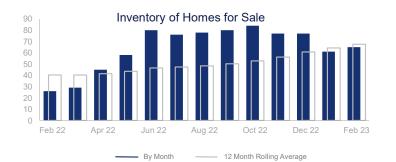

## Highlights:

- Median Sales Price is up 24.8% over a 12 month average and up 20.0% from the same month last year.
- Inventory of Homes for Sale is up 67% over a 12 month average but has declined since fall of 2022.
- Days on Market of 95 days is up 111.1% from the same month last year and the highest level seen since early 2020.