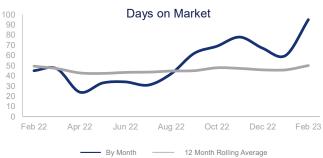

## Highlights:

- Median Sales Price is up 24.8% over a 12 month average and up 20.0% from the same month last year.
- Inventory of Homes for Sale is up 67% over a 12 month average but has declined since fall of 2022.
- Days on Market of 95 days is up 111.1% from the same month last year and the highest level seen since early 2020.