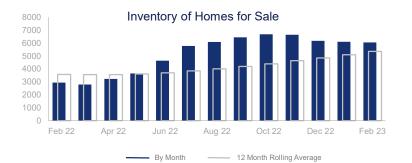

## Highlights:

- Median Sales Price is up 11.3% over a 12 month average and up 1.8% from the same month last year.
- Inventory of Homes for Sale is up 50% over a 12 month average but continues to slightly decline since fall of 2022.
- Days on Market of 79 days is up 11% over a 12 month average and is nearing a level not seen since early 2020.