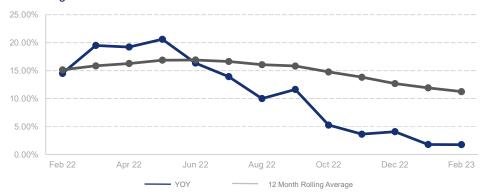

| 104.9%                 |





| February 2022 |     | February 2023 | +/-    |
|---------------|-----|---------------|--------|
| 2632          | ~~~ | 1783          | -32.3% |
| 2005          | ~~~ | 1676          | -16.4% |
| \$285,000     |     | \$290,000     | 1.8%   |
| \$325,659     |     | \$336,554     | 3.3%   |
| 47            |     | 79            | 68.1%  |
| 2952          |     | 6050          | 104.9% |
| 1.1           |     | 2.8           | 154.5% |
|               |     |               |        |

| 12 Month Avg | +/-  |
|--------------|------|
| 2359         | -29% |
| 2154         | -16% |
| \$306,588    | 11%  |
| \$352,763    | 11%  |
| 46           | 11%  |
| 5358         | 50%  |
| 2.4          | 75%  |
|              |      |

## % Change in Median Price