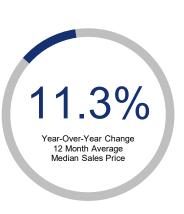

## Highlights:

- Median Sales Price is up 11.3% over a 12 month average and up 1.8% from the same month last year.
- Inventory of Homes for Sale is up 50% over a 12 month average but continues to slightly decline since fall of 2022.
- Days on Market of 79 days is up 11% over a 12 month average and is nearing a level not seen since early 2020.