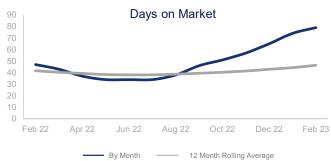

## Highlights:

- Median Sales Price is up 11.3% over a 12 month average and up 1.8% from the same month last year.
- Inventory of Homes for Sale is up 50% over a 12 month average but continues to slightly decline since fall of 2022.
- Days on Market of 79 days is up 11% over a 12 month average and is nearing a level not seen since early 2020.