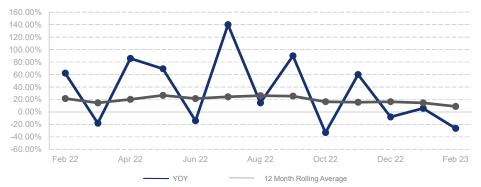

### % Change in Median Price

## Highlights:

- Median Sales Price is up 8.8% over a 12 month average but down 26.3% from the same month last year.
- Inventory of Homes for Sale is up 89% over a 12 month average but continues to decline steadily since fall of 2022.
- Months Supply of Inventory of 6.0 months is up 78% over a 12 month average and up 78.6% from the same month last year.