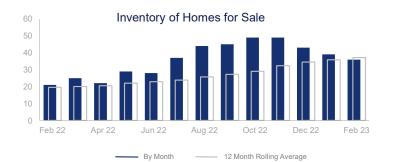

## Highlights:

- Median Sales Price is up 8.8% over a 12 month average but down 26.3% from the same month last year.
- Inventory of Homes for Sale is up 89% over a 12 month average but continues to decline steadily since fall of 2022.
- Months Supply of Inventory of 6.0 months is up 78% over a 12 month average and up 78.6% from the same month last year.