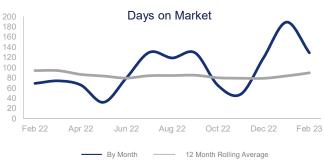

8.8% over a 12 month average but down 26.3% from the same month last year.
- Inventory of Homes for Sale is up 89% over a 12 month average but continues to decline steadily since fall of 2022.
- Months Supply of Inventory of 6.0 months is up 78% over a 12 month average and up 78.6% from the same month last year.

|                         | Change in<br>New Listings | Change in<br>Closed Sales | Change in<br>Inventory |
|-------------------------|---------------------------|---------------------------|------------------------|
| Last Month              | -22.2%                    | 250.0%                    | -7.7%                  |
| Same Month<br>Last Year | -36.4%                    | 40.0%                     | 71.4%                  |



11 11 5 \$300,000 \$296,000 96.3% 69 21 3.4



| New Listings                |  |  |  |
|-----------------------------|--|--|--|
| Pending Sales               |  |  |  |
| Closed Sales                |  |  |  |
| Median Sales Price          |  |  |  |
| Average Sales Price         |  |  |  |
| List to Sale Price Ratio    |  |  |  |
| Days on Market              |  |  |  |
| Inventory of Homes for Sale |  |  |  |
| Months Supply of Inventory  |  |  |  |
| Single Family Permits       |  |  |  |
|                             |  |  |  |

|        | February 2023 | +/-     |
|--------|---------------|---------|
| ~~~    | 7             | -36.4%  |
| ~~~    | 6             | -45.5%  |
| $\sim$ | 7             | 40.0%   |
| ~~^~   | \$221,000     | -26.3%  |
| ~~\~   | \$184,143     | -37.8%  |
|        | 84.6%         | -12.1%  |
| ~~~