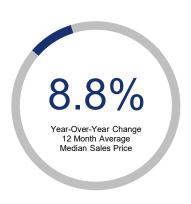

## Highlights:

- Median Sales Price is up 8.8% over a 12 month average but down 26.3% from the same month last year.
- Inventory of Homes for Sale is up 89% over a 12 month average but continues to decline steadily since fall of 2022.
- Months Supply of Inventory of 6.0 months is up 78% over a 12 month average and up 78.6% from the same month last year.

| 12 Month Avg | + / - |
|--------------|-------|
| 10           | 17%   |
| 7            | 2%    |
| 6            | -11%  |
| \$281,238    | 9%    |
| \$294,066    | -10%  |
| 91.2%        | -5.7% |
| 90           | -5%   |
| 37           | 89%   |
| 5.8          | 78%   |
| 1            | -67%  |