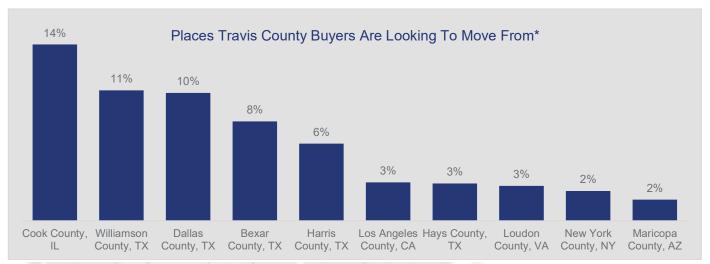

## Highlights:

- With respect to the demand for Travis County, 34% of buyer views come from other states.
- 32% of demand comes from other counties within the state.
- Views from Cook County, IL and Williamson County, TX make up the highest demand among all counties.

\*Excludes international and local county views