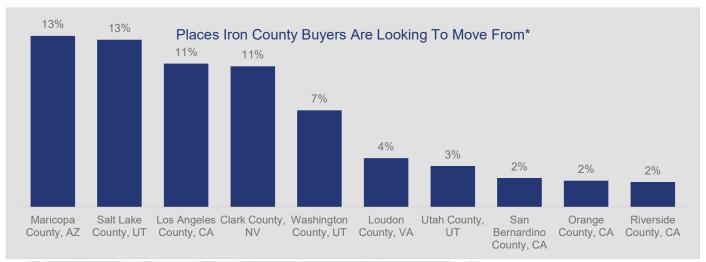

## Highlights:

- With respect to the demand for Iron County, 64% of buyer views come from other states.
- 23% of demand comes from other counties within the state.
- Views from Maricopa County, AZ and Salt Lake County, UT make up the highest demand among all counties.

\*Excludes international and local county views