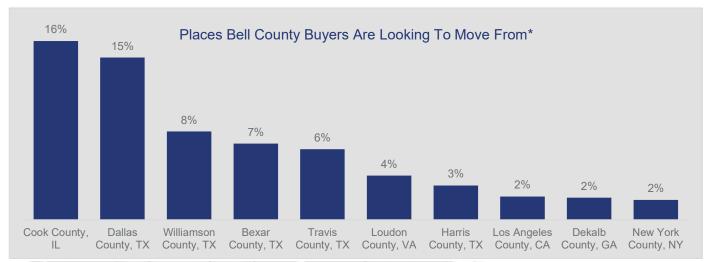

## Highlights:

- With respect to the demand for Bell County, 35% of buyer views come from other states.
- 36% of demand comes from other counties within the state.
- Views from Cook County, IL and Dallas County, TX make up the highest demand among all counties.

\*Excludes international and local county views