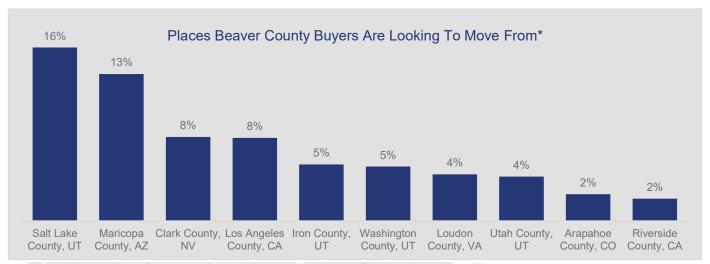

## Highlights:

- With respect to the demand for Beaver County, 63% of buyer views come from other states.
- 34% of demand comes from other counties within the state.
- Views from Salt Lake County, UT and Maricopa County, AZ make up the highest demand among all counties.

\*Excludes international and local county views