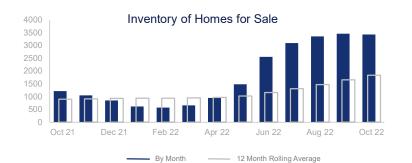

## Highlights:

- Median Sales Price is up 18.7% over a 12 month average but declining steadily each month since early 2022.
- Months Supply of Inventory is up 164% over a 12 month average.
- Closed Sales are down 34.7% from the same month last year and down 17% over a 12 month avg.

|                             | October 2021 | October 2022 | + / -  |
|-----------------------------|--------------|--------------|--------|
| New Listings                | 1230         | 1062         | -13.7% |
| Closed Sales                | 1112         | 726          | -34.7% |
| Median Sales Price          | \$430,000    | \$465,000    | 8.1%   |
| Average Sales Price         | \$474,947    | \$523,108    | 10.1%  |
| List to Sale Price Ratio    | 102.0%       | 93.0%        | -8.8%  |
| Days on Market              | 17           | 43           | 152.9% |
| Inventory of Homes for Sale | 1214         | 3419         | 181.6% |
| Months Supply of Inventory  | 1.1          | 4.7          | 332.1% |

| 12 Month Avg | +/-  |  |
|--------------|------|--|
| 1310         | 2%   |  |
| 964          | -17% |  |
| \$480,817    | 19%  |  |
| \$535,334    | 20%  |  |
| 102.0%       | 5.7% |  |
| 20           | 23%  |  |
| 1835         | 104% |  |
| 2.0          | 164% |  |
|              |      |  |