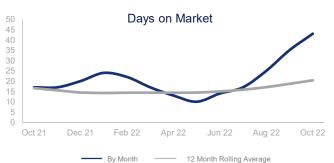

|                             | October 2021 | October 2022 | + / -  |
|-----------------------------|--------------|--------------|--------|
| New Listings                | 1230         | 1062         | -13.7% |
| Closed Sales                | 1112         | 726          | -34.7% |
| Median Sales Price          | \$430,000    | \$465,000    | 8.1%   |
| Average Sales Price         | \$474,947    | \$523,108    | 10.1%  |
| List to Sale Price Ratio    | 102.0%       | 93.0%        | -8.8%  |
| Days on Market              | 17           | 43           | 152.9% |
| Inventory of Homes for Sale | 1214         | 3419         | 181.6% |
| Months Supply of Inventory  | 1.1          | 4.7          | 332.1% |

| 12 Month Avg | +/-  |  |
|--------------|------|--|
| 1310         | 2%   |  |
| 964          | -17% |  |
| \$480,817    | 19%  |  |
| \$535,334    | 20%  |  |
| 102.0%       | 5.7% |  |
| 20           | 23%  |  |
| 1835         | 104% |  |
| 2.0          | 164% |  |
|              |      |  |