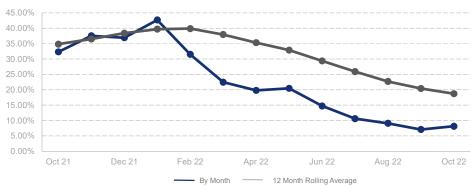

## Highlights:

- Median Sales Price is up 18.7% over a 12 month average but declining steadily each month since early 2022.
- Months Supply of Inventory is up 164% over a 12 month average.
- Closed Sales are down 34.7% from the same month last year and down 17% over a 12 month avg.

### % Change in Median Price