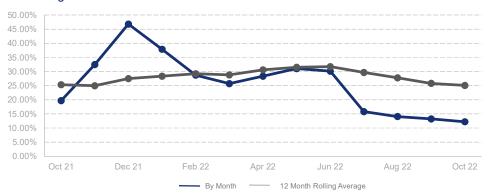

| \$444,494    | 12.7%  |
| List to Sale Price Ratio    | 97.1%        | ~~~          | 96.0%        | -1.1%  |
| Days on Market              | 66           | <b>✓</b>     | 81           | 22.7%  |
| Inventory of Homes for Sale | 205          |              | 367          | 79.0%  |
| Months Supply of Inventory  | 1.9          | ~~           | 3.6          | 86.9%  |
|                             |              |              |              |        |

| 12 Month Avg | +/-   |  |
|--------------|-------|--|
| 130          | 5%    |  |
| 100          | -17%  |  |
| 92           | -20%  |  |
| \$383,394    | 25%   |  |
| \$427,961    | 26%   |  |
| 98.1%        | -0.7% |  |
| 69           | -1%   |  |
| 272          | 43%   |  |
| 2.6          | 55%   |  |

### % Change in Median Price