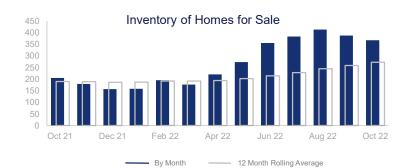

# Highlights:

- Median Sales Price is up 25.1% over a 12 month average.
- Months Supply of Inventory is up 55% over a 12 month average and 86.9% from the same month last year.
- Closed Sales are down 20% over a 12 month avg and down 39.3% from the same month last year.

|                         | Change in<br>New Listings | Change in<br>Closed Sales | Change in<br>Inventory |
|-------------------------|---------------------------|---------------------------|------------------------|
| Last Month              | -17.3%                    | -3.0%                     | -5.2%                  |
| Same Month<br>Last Year | 13.8%                     | -39.3%                    | 79.0%                  |

|                             | October 2021 |              | October 2022 | +/-    |
|-----------------------------|--------------|--------------|--------------|--------|
| New Listings                | 80           |              | 91           | 13.8%  |
| Pending Sales               | 105          | <b>✓</b> ✓ ✓ | 75           | -28.6% |
| Closed Sales                | 107          | ~/~~         | 65           | -39.3% |
| Median Sales Price          | \$352,000    | ~~~          | \$395,000    | 12.2%  |
| Average Sales Price         | \$394,435    | <b>^</b>     | \$444,494    | 12.7%  |
| List to Sale Price Ratio    | 97.1%        | ~~~          | 96.0%        | -1.1%  |
| Days on Market              | 66           | <b>✓</b>     | 81           | 22.7%  |
| Inventory of Homes for Sale | 205          |              | 367          | 79.0%  |
| Months Supply of Inventory  | 1.9          | ~~           | 3.6          | 86.9%  |
|                             |              |              |              |        |

| 12 Month Avg | +/-   |  |
|--------------|-------|--|
| 130          | 5%    |  |
| 100          | -17%  |  |
| 92           | -20%  |  |
| \$383,394    | 25%   |  |
| \$427,961    | 26%   |  |
| 98.1%        | -0.7% |  |
| 69           | -1%   |  |
| 272          | 43%   |  |
| 2.6          | 55%   |  |