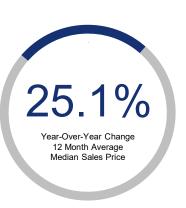

# Highlights:

- Median Sales Price is up 25.1% over a 12 month average.
- Months Supply of Inventory is up 55% over a 12 month average and 86.9% from the same month last year.
- Closed Sales are down 20% over a 12 month avg and down 39.3% from the same month last year.