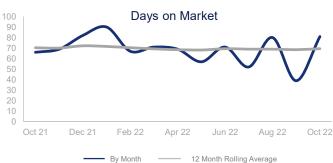

|                             | October 2021 |              | October 2022 | +/-    |
|-----------------------------|--------------|--------------|--------------|--------|
| New Listings                | 80           |              | 91           | 13.8%  |
| Pending Sales               | 105          | <b>✓</b> ✓ ✓ | 75           | -28.6% |
| Closed Sales                | 107          | ~/~~         | 65           | -39.3% |
| Median Sales Price          | \$352,000    | ~~~          | \$395,000    | 12.2%  |
| Average Sales Price         | \$394,435    | <b>^</b>     | \$444,494    | 12.7%  |
| List to Sale Price Ratio    | 97.1%        | ~~~          | 96.0%        | -1.1%  |
| Days on Market              | 66           | <b>✓</b>     | 81           | 22.7%  |
| Inventory of Homes for Sale | 205          |              | 367          | 79.0%  |
| Months Supply of Inventory  | 1.9          | ~~           | 3.6          | 86.9%  |
|                             |              |              |              |        |

| 12 Month Avg | +/-   |  |
|--------------|-------|--|
| 130          | 5%    |  |
| 100          | -17%  |  |
| 92           | -20%  |  |
| \$383,394    | 25%   |  |
| \$427,961    | 26%   |  |
| 98.1%        | -0.7% |  |
| 69           | -1%   |  |
| 272          | 43%   |  |
| 2.6          | 55%   |  |