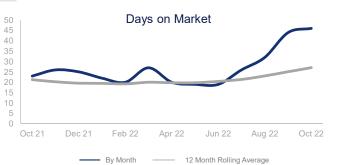

|                             | October 2021 |                | October 2022 | + / -  | 12 Month Avg | + / - |
|-----------------------------|--------------|----------------|--------------|--------|--------------|-------|
| New Listings                | 131          | $\searrow$     | 143          | 9.2%   | 158          | 24%   |
| Pending Sales               | 114          | $\checkmark$   | 83           | -27.2% | 101          | -8%   |
| Closed Sales                | 135          | $\checkmark$   | 110          | -18.5% | 109          | -10%  |
| Median Sales Price          | \$409,000    | $\sim$         | \$430,000    | 5.1%   | \$432,994    | 23%   |
| Average Sales Price         | \$445,055    | $\bigwedge \\$ | \$466,233    | 4.8%   | \$480,185    | 23%   |
| List to Sale Price Ratio    | 100.0%       | $\overline{}$  | 94.3%        | -5.7%  | 98.5%        | 1.3%  |
| Days on Market              | 23           | $\sim$         | 46           | 100.0% | 27           | 27%   |
| Inventory of Homes for Sale | 104          |                | 341          | 227.9% | 207          | 173%  |
| Months Supply of Inventory  | 0.8          |                | 3.0          | 289.4% | 1.8          | 205%  |
| Single Family Permits       | 16           | $\sim\sim\sim$ | 35           | 118.8% | 35           | -41%  |