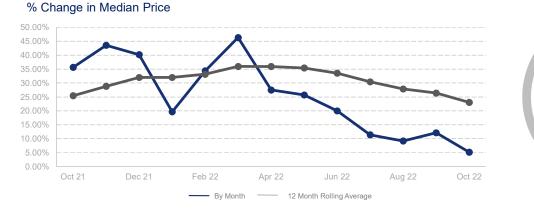

## Highlights:

- Median Sales Price is up 23.0% over a 12 month average and only 5.1% from the same month last year and declining steadily since spring 2022.
- Months Supply of Inventory is up 205% over a 12 month average and 289.4% from the same month last year.
- Closed Sales are down 10% over a 12 month avg and down 18.5% from the same month last year.

|                             | October 2021 |                | October 2022 | + / -  | 12 Month Avg | + / - |
|-----------------------------|--------------|----------------|--------------|--------|--------------|-------|
| New Listings                | 131          | $\searrow$     | 143          | 9.2%   | 158          | 24%   |
| Pending Sales               | 114          | $\checkmark$   | 83           | -27.2% | 101          | -8%   |
| Closed Sales                | 135          | $\checkmark$   | 110          | -18.5% | 109          | -10%  |
| Median Sales Price          | \$409,000    | $\sim$         | \$430,000    | 5.1%   | \$432,994    | 23%   |
| Average Sales Price         | \$445,055    | $\bigwedge \\$ | \$466,233    | 4.8%   | \$480,185    | 23%   |
| List to Sale Price Ratio    | 100.0%       | $\overline{}$  | 94.3%        | -5.7%  | 98.5%        | 1.3%  |
| Days on Market              | 23           | $\sim$         | 46           | 100.0% | 27           | 27%   |
| Inventory of Homes for Sale | 104          |                | 341          | 227.9% | 207          | 173%  |
| Months Supply of Inventory  | 0.8          |                | 3.0          | 289.4% | 1.8          | 205%  |
| Single Family Permits       | 16           | $\sim\sim\sim$ | 35           | 118.8% | 35           | -41%  |