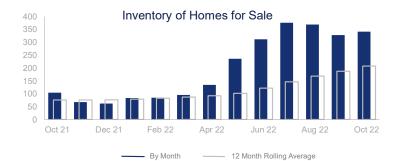

|                             | October 2021 |                | October 2022 | + / -  | 12 Month Avg | + / - |
|-----------------------------|--------------|----------------|--------------|--------|--------------|-------|
| New Listings                | 131          | $\searrow$     | 143          | 9.2%   | 158          | 24%   |
| Pending Sales               | 114          | $\checkmark$   | 83           | -27.2% | 101          | -8%   |
| Closed Sales                | 135          | $\checkmark$   | 110          | -18.5% | 109          | -10%  |
| Median Sales Price          | \$409,000    | $\sim$         | \$430,000    | 5.1%   | \$432,994    | 23%   |
| Average Sales Price         | \$445,055    | $\bigwedge \\$ | \$466,233    | 4.8%   | \$480,185    | 23%   |
| List to Sale Price Ratio    | 100.0%       | $\overline{}$  | 94.3%        | -5.7%  | 98.5%        | 1.3%  |
| Days on Market              | 23           | $\sim$         | 46           | 100.0% | 27           | 27%   |
| Inventory of Homes for Sale | 104          |                | 341          | 227.9% | 207          | 173%  |
| Months Supply of Inventory  | 0.8          |                | 3.0          | 289.4% | 1.8          | 205%  |
| Single Family Permits       | 16           | $\sim\sim\sim$ | 35           | 118.8% | 35           | -41%  |