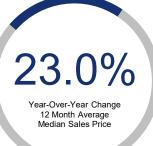

## Highlights:

- Median Sales Price is up 23.0% over a 12 month average and only 5.1% from the same month last year and declining steadily since spring 2022.
- Months Supply of Inventory is up 205% over a 12 month average and 289.4% from the same month last year.
- Closed Sales are down 10% over a 12 month avg and down 18.5% from the same month last year.