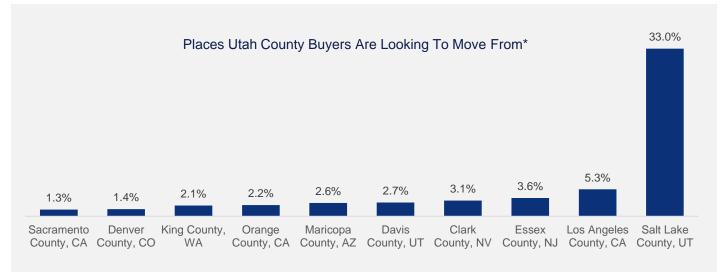

## Highlights:

- With respect to the demand for Utah County, 35.4% comes from within.
- Other counties within Utah contribute 26.9% of demand.
   The largest share of this demand comes from Salt Lake County.
- The largest Out of State demand comes from Los Angeles County, accounting for 5.3% of the Out of County domestic demand.