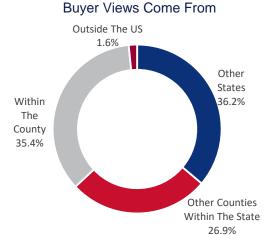

## Highlights:

- With respect to the demand for Utah County, 35.4% comes from within.
- Other counties within Utah contribute 26.9% of demand.
   The largest share of this demand comes from Salt Lake County.
- The largest Out of State demand comes from Los Angeles County, accounting for 5.3% of the Out of County domestic demand.