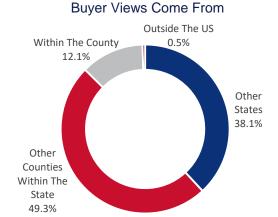

## Highlights:

- With respect to the demand for Sevier County, 12.1% comes from within.
- Other counties within Utah make up 49.3% of demand. These include Salt Lake, Utah, and Washington Counties.
- Out-of-State demand makes up 38.1% of demand.