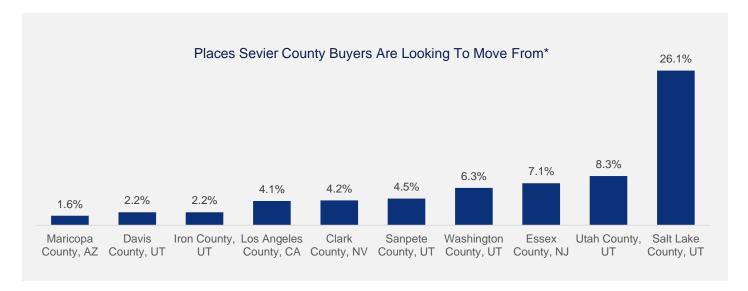

https://www.realtor.com/research/reports/cross-market-demand/

<sup>\*</sup>Excludes international and local county views