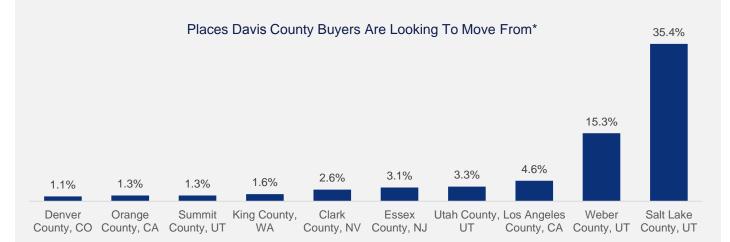

The source of the data for this report is 2021 Q2 search data on realtor.com. https://www.realtor.com/research/reports/cross-market-demand/ \*Excludes international and local county views