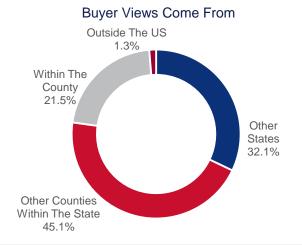

## Highlights:

- With respect to the demand for Davis County, 21.5% comes from within.
- Other counties within Utah make up 45.1% of demand. These include Salt Lake, Weber, and Utah Counties.
- International buyers make up 1.3% of demand.