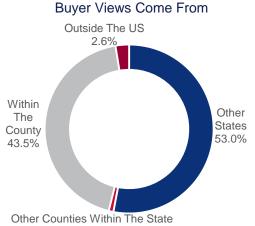

## Highlights:

- With respect to the demand for Clark County, 43.5% comes from within.
- Other counties within Nevada make up 0.9% of demand.
- International buyers make up 2.6% of demand.

The source of the data for this report is 2021 Q2 search data on realtor.com. https://www.realtor.com/research/reports/cross-market-demand/ \*Excludes international and local county views