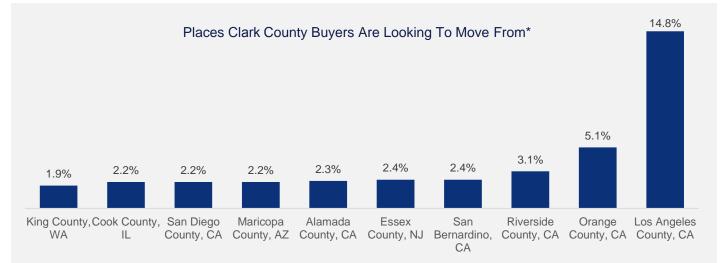

## Highlights:

- With respect to the demand for Clark County, 43.5% comes from within.
- Other counties within Nevada make up 0.9% of demand.
- International buyers make up 2.6% of demand.

The source of the data for this report is 2021 Q2 search data on realtor.com. https://www.realtor.com/research/reports/cross-market-demand/ \*Excludes international and local county views