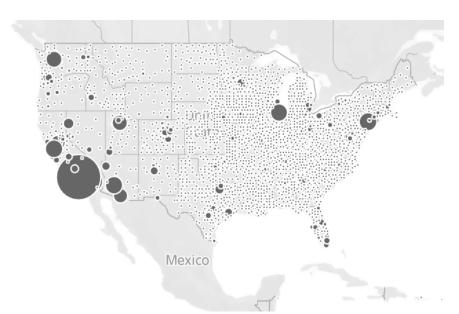

2021 Q2 CLARK COUNTY GEOGRAPHIC DEMAND

## Highlights:

- With respect to the demand for Clark County, 43.5% comes from within.
- Other counties within Nevada make up 0.9% of demand.
- International buyers make up 2.6% of demand.

The source of the data for this report is 2021 Q2 search data on realtor.com. https://www.realtor.com/research/reports/cross-market-demand/ \*Excludes international and local county views