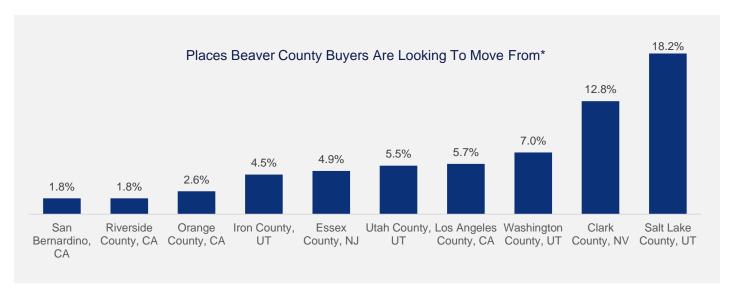

## Highlights:

- With respect to the demand for Beaver County, 1.7% comes from within.
- Other counties within Utah make up 41.2% of demand. These include Salt Lake, Washington, and Utah Counties.
- The largest Out-of-State demand comes from Clark County. It contributes 12.8% of Out-of-County domestic demand.