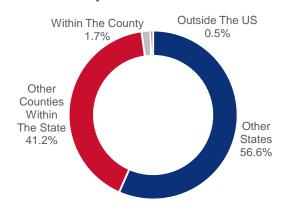

## Highlights:

- With respect to the demand for Beaver County, 1.7% comes from within.
- Other counties within Utah make up 41.2% of demand. These include Salt Lake, Washington, and Utah Counties.
- The largest Out-of-State demand comes from Clark County. It contributes 12.8% of Out-of-County domestic demand.