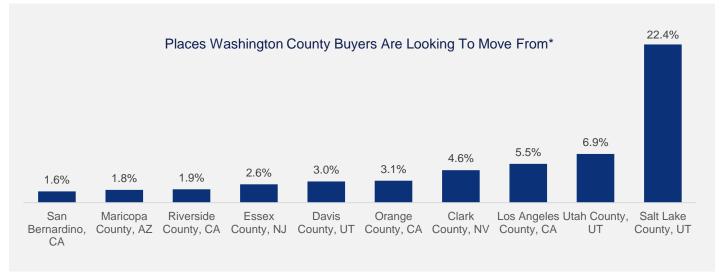

## Highlights:

- With respect to the demand for Washington County, 16.1% comes from within.
- The largest Out-of-County demand comes from the Wasatch Front. Salt Lake, Utah, and Davis Counties combined comprise 32.3% of Out-of-County domestic demand.
- The second largest Out-of-County demand comes from Greater Los Angeles: Los Angeles, Orange, Riverside, and San Bernardino Counties. They make up 12.1% of Out-of-County domestic demand.