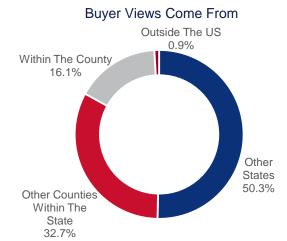

## Highlights:

- With respect to the demand for Washington County, 16.1% comes from within.
- The largest Out-of-County demand comes from the Wasatch Front. Salt Lake, Utah, and Davis Counties combined comprise 32.3% of Out-of-County domestic demand.
- The second largest Out-of-County demand comes from Greater Los Angeles: Los Angeles, Orange, Riverside, and San Bernardino Counties. They make up 12.1% of Out-of-County domestic demand.